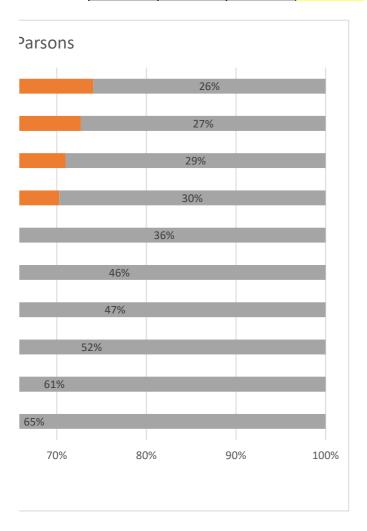

| A big probl-Somewhat Not a prob |     |     | Priority Total | А   | big probl <sub>S</sub> | omewhat N | ot a probl | Priority Tot | al  |  |
|---------------------------------|-----|-----|----------------|-----|------------------------|-----------|------------|--------------|-----|--|
| Homelessn                       | 18% | 63% | 19%            | 81% | Prostitutio            | 3%        | 23%        | 74%          | 26% |  |
| Drug/alcoh                      | 76% | 20% | 3%             | 97% | Excessive r            | 13%       | 35%        | 52%          | 48% |  |
| Public Into                     | 13% | 52% | 35%            | 65% | Public Into:           | 13%       | 52%        | 35%          | 65% |  |
| Loose or st                     | 37% | 46% | 16%            | 84% | Unsupervi              | 22%       | 46%        | 32%          | 68% |  |
| Burglaries/                     | 56% | 37% | 7%             | 93% | Speeding (             | 29%       | 48%        | 23%          | 77% |  |
| Vandalism                       | 42% | 45% | 14%            | 86% | Garbage/tr             | 31%       | 48%        | 21%          | 79% |  |
| Car break-i                     | 41% | 48% | 11%            | 89% | Homelessn              | 18%       | 63%        | 19%          | 81% |  |
| Garbage/tr                      | 31% | 48% | 21%            | 79% | Loose or st            | 37%       | 46%        | 16%          | 84% |  |
| Speeding p                      | 29% | 48% | 23%            | 77% | Mental he              | 45%       | 39%        | 16%          | 84% |  |
| Excessive i                     | 13% | 35% | 52%            | 48% | Vandalism              | 42%       | 45%        | 14%          | 86% |  |
| Mental he                       | 45% | 39% | 16%            | 84% | Car break-i            | 41%       | 48%        | 11%          | 89% |  |
| Unsupervi                       | 22% | 46% | 32%            | 68% | Burglaries/            | 56%       | 37%        | 7%           | 93% |  |
| Prostitutio                     | 3%  | 23% | 74%            | 26% | Drug/alcoh             | 76%       | 20%        | 3%           | 97% |  |