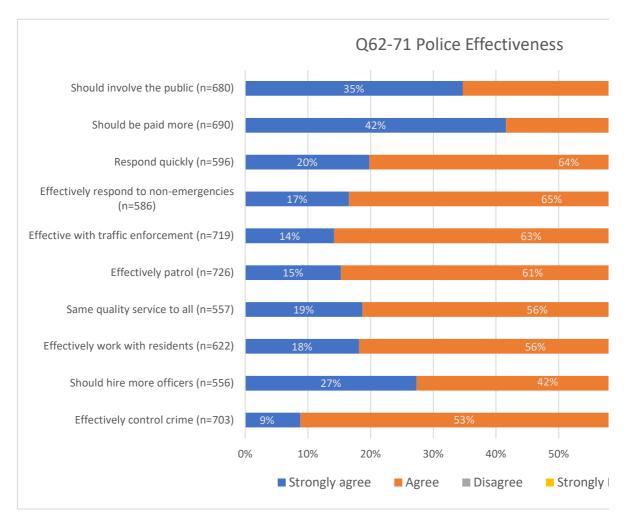

| 16%      | 9%           |
|             | 17%         | 65%   | 14%      | 5%           |
| Effectively |             |       |          |              |
| Respond qu  | 20%         | 64%   | 12%      | 4%           |
|             | 19%         | 56%   | 18%      | 8%           |
| Same quali  |             |       |          |              |
| Should hire | 27%         | 42%   | 24%      | 6%           |
| Should be p | 42%         | 51%   | 6%       | 2%           |
| Should invo | 35%         | 62%   | 3%       | 1%           |
|             | 0%          | 0%    | 0%       | 0%           |
|             | 0%          | 0%    | 0%       | 0%           |
|             | 0%          | 0%    | 0%       | 0%           |
|             | 0%          | 0%    | 0%       | 0%           |



|             | Strongly ag | Agree | Disagree | Strongly Di | Priority Total |
|-------------|-------------|-------|----------|-------------|----------------|
| _ •• • • •  | 9%          | 53%   | 30%      | 9%          |                |
| Effectively | 070/        | 400/  | 0.40/    | 00/         | 61%            |
| Should hire | 27%         | 42%   | 24%      | 6%          | 70%            |
| Effectively | 18%         | 56%   | 16%      | 9%          | 74%            |
| Same quali  | 19%         | 56%   | 18%      | 8%          | 75%            |
|             | 15%         | 61%   | 18%      | 5%          |                |
| Effectively |             |       |          |             | 76%            |
| Effective w | 14%         | 63%   | 18%      | 5%          | 77%