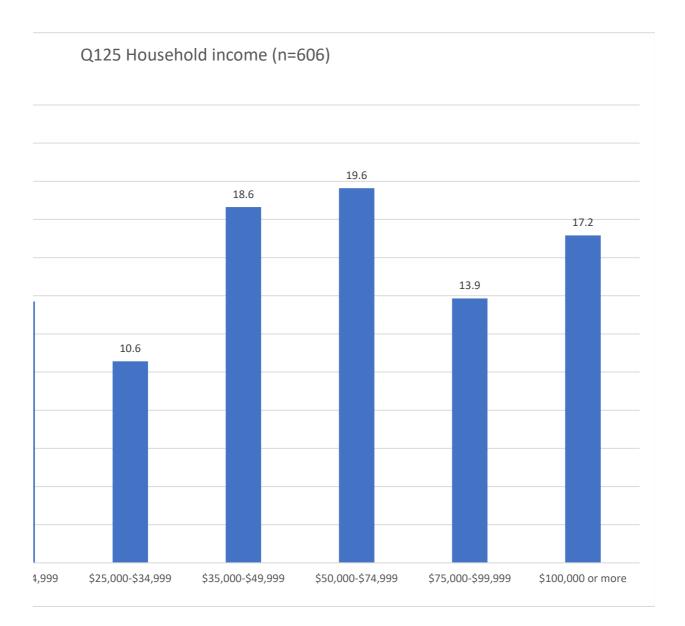

|         |            |
|         | \$100,000  | 104        | 13.0       | 17.2    | 100.0      |
|         | or more    |            |            |         |            |
|         | Total      | 606        | 75.8       | 100.0   |            |
| Missing | 9          | 45         | 5.6        |         |            |
|         | Prefer Not | 148        | 18.5       |         |            |
|         | to Answer  |            |            |         |            |
|         | Total      | 193        | 24.2       |         |            |
| Total   |            | 799        | 100.0      |         |            |

| Less than \$ |
|--------------|
| \$15,000-\$2 |
| \$25,000-\$3 |
| \$35,000-\$4 |
| \$50,000-\$7 |
| \$75,000-\$9 |
| \$100,000 c  |

6.4

13.7

10.6

18.6

19.6

13.9

17.2