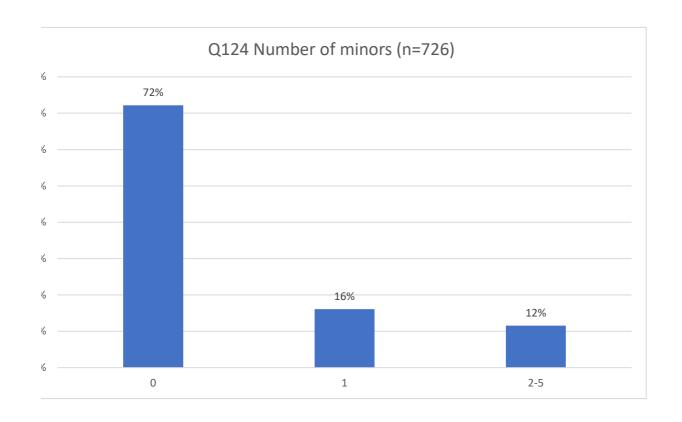

| 1         | 0.1     | 0.1              | 100.0                 |
|         | Total                | 726       | 90.9    | 100.0            |                       |
| Missing | 9                    | 42        | 5.3     |                  |                       |
|         | Prefer Not to Answer | 31        | 3.9     |                  |                       |
|         | Total                | 73        | 9.1     |                  |                       |
| Total   |                      | 799       | 100.0   |                  |                       |

| 0    | 72.17631 |
|------|----------|
| 1    | 16.1157  |
| 2-5  | 11.57025 |
| 6-10 | 0.137741 |

80%

70%

60%

50%

40%

30%

20%

10%

0%

| 0    | 72%  |
|------|------|
| 1    | 16%  |
| 2-5  | 12%  |
| 6-10 | 0.1% |



|         | Q          | 125 Housei | hold incor |         |            |
|---------|------------|------------|------------|---------|------------|
|         |            |            |            | Valid   | Cumulative |
|         |            | Frequency  | Percent    | Percent | Percent    |
| Valid   | Less than  | 39         | 4.9        | 6.4     | 6.4        |
|         | \$15,000   |            |            |         |            |
|         | \$15,000-  | 83         | 10.4       | 13.7    | 20.1       |
|         | \$24,999   |            |            |         |            |
|         | \$25,000-  | 64         | 8.0        | 10.6    | 30.7       |
|         | \$34,999   |            |            |         |            |
|         | \$35,000-  | 113        | 14.1       | 18.6