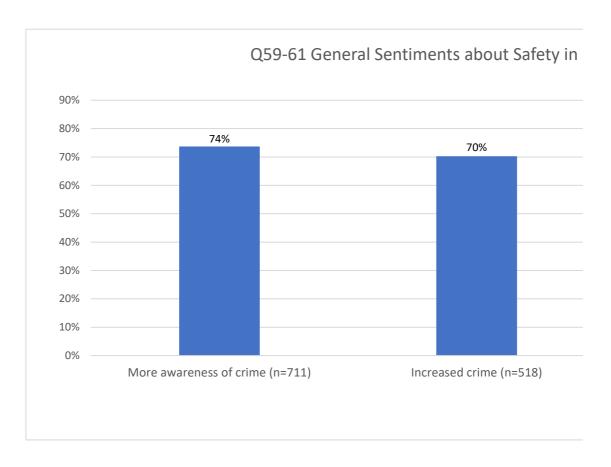

|      |
|              |      |
|              |      |
|              |      |
|              |      |
|              |      |
|              |      |
|              |      |

| No   |  |
|------|--|
| 26.3 |  |
| 29.7 |  |
| 80.2 |  |
|      |  |
|      |  |
|      |  |
|      |  |
|      |  |
|      |  |
|      |  |
|      |  |
|      |  |
|      |  |
|      |  |

|             | Yes   | No    |
|-------------|-------|-------|
|             | 74%   | 26%   |
| More awar   |       |       |
| Increased o | 70%   | 30%   |
| Would like  | 20%   | 80%   |
|             | 0%    | 0%    |
|             | 0%    | 0%    |
|             | 0%    | 0%    |
|             | 0%    | 0%    |
|             | 0%    | 0%    |
|             | 0%    | 0%    |
|             | #REF! | #REF! |



|              | Yes | No  | <b>Priority Tot</b> | al |
|--------------|-----|-----|---------------------|----|
|              | 74% | 26% |                     |    |
| More awar    |     |     | 100%                |    |
| Increased of | 70% | 30% | 100%                |    |
| Would like   | 20% | 80% | 100%                |    |
|              | 34% | 66% | 100%                |    |
|              | 9%  | 91% |                     |    |
|              |     |     | 100%                |    |
|              | 6%  | 94% | 100%                |    |
|              | 11% | 89% | 100%                |    |
|              | 36% | 64% | 100%                |    |
|              | 2%  | 98% | 100%                |    |
|              |     |     |                     |    |
|