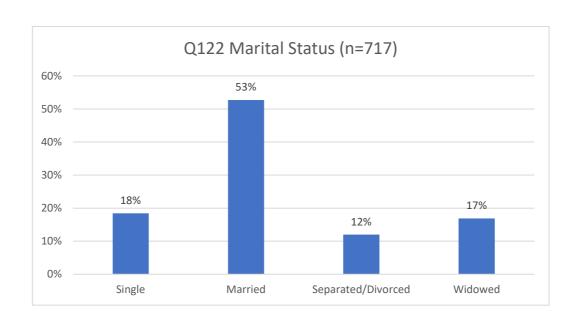

| 49        | 6.1     |                  |                       |
|         | to Answer              |           |         |                  |                       |
|         | Total                  | 82        | 10.3    |                  |                       |
| Total   |                        | 799       | 100.0   |                  |                       |

| Single  |      |
|---------|------|
| Cirigic |      |
|         |      |
|         | 40.4 |
|         | 18.4 |
|         |      |

| Married | Separated/<br>Divorced | Widowed |
|---------|------------------------|---------|
| 52.7    | 12.0                   | 16.9    |

| Single | Married     | Separated/ | Widowed |
|--------|-------------|------------|---------|
| 18%    | <b>53</b> % | 6 12%      | 17%     |



Single Married Separated/Widowed
18% 53% 12% 17%

# **Q123 Number of household residents**

|         |            | Frequency | Percent | Valid<br>Percent | Cumulative<br>Percent |
|---------|------------|-----------|---------|------------------|-----------------------|
| Valid   | 1          | 233       | 29.2    | 32.0             | 32.0                  |
|         | 2-5        | 484       | 60.6    | 66.5             | 98.5                  |
|         | 6-10       | 10        | 1.3     | 1.4              | 99.9                  |
|         | 10 or more | 1         | 0.1     | 0.1              | 100.0                 |
|         | Total      | 728       | 91.1    | 100.0            |                       |
| Missing | Don't Know | 1         | 0.1     |                  |