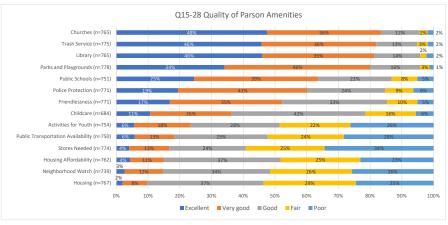

## Q15 Quality of parks and playgrounds

|         |           | Frequency | Percent | Valid<br>Percent | Percent Percent |
|---------|-----------|-----------|---------|------------------|-----------------|
| Valid   | Poor      | 10        | 1.3     | 1.3              | 1.3             |
|         | Fair      | 23        | 2.9     | 3.0              | 4.2             |
|         | Good      | 121       | 15.1    | 15.6             | 19.8            |
|         | Very good | 359       | 44.9    | 46.1             | 65.9            |
|         | Excellent | 265       | 33.2    | 34.1             | 100.0           |
|         | Total     | 778       | 97.4    | 100.0            |                 |
| Missing | 9         | 21        | 2.6     |                  |                 |
| Total   |           | 799       | 100.0   |                  |                 |

### Q16 Quality of housing

|         |           | Frequency | Percent | Valid<br>Percent | Percent Percent |
|---------|-----------|-----------|---------|------------------|-----------------|
| Valid   | Poor      | 188       | 23.5    | 24.5             | 24.5            |
|         | Fair      | 223       | 27.9    | 29.1             | 53.6            |
|         | Good      | 281       | 35.2    | 36.6             | 90.2            |
|         | Very good | 60        | 7.5     | 7.8              | 98.0            |
|         | Excellent | 15        | 1.9     | 2.0              | 100.0           |
|         | Total     | 767       | 96.0    | 100.0            |                 |
| Missing | 9         | 31        | 3.9     |                  |                 |
|         | System    | 1         | 0.1     |                  |                 |
|         | Total     | 32        | 4.0     |                  |                 |
| Total   |           | 799       | 100.0   |                  |                 |

## Q17 Quality of housing affordability

|         |           | Frequency | Percent | Valid<br>Percent | Cumulative<br>Percent |
|---------|-----------|-----------|---------|------------------|-----------------------|
| Valid   | Poor      | 176       | 22.0    | 23.1             | 23.1                  |
|         | Fair      | 191       | 23.9    | 25.1             | 48.2                  |
|         | Good      | 280       | 35.0    | 36.7             | 84.9                  |
|         | Very good | 82        | 10.3    | 10.8             | 95.7                  |
|         | Excellent | 33        | 4.1     | 4.3              | 100.0                 |
|         | Total     | 762       | 95.4    | 100.0            |                       |
| Missing | 9         | 37        | 4.6     |                  |                       |
| Total   |           | 799       | 100.0   |                  |                       |

#### Q18 Quality of friendlessness

|         |           | Frequency | Percent | Valid<br>Percent | Cumulative<br>Percent |
|---------|-----------|-----------|---------|------------------|-----------------------|
| Valid   | Poor      | 39        | 4.9     | 5.1              | 5.1                   |
|         | Fair      | 74        | 9.3     | 9.6              | 14.7                  |
|         | Good      | 255       | 31.9    | 33.1             | 47.7                  |
|         | Very good | 273       | 34.2    | 35.4             | 83.1                  |
|         | Excellent | 130       | 16.3    | 16.9             | 100.0                 |
|         | Total     | 771       | 96.5    | 100.0            |                       |
| Missing | 9         | 27        | 3.4     |                  |                       |
|         | System    | 1         | 0.1     |                  |                       |
|         | Total     | 28        | 3.5     |                  |                       |
| Total   |           | 799       | 100.0   |                  |                       |

#### Q19 Quality of public transportation availability

|         |           | Frequency | Percent | Valid<br>Percent | Cumulative<br>Percent |
|---------|-----------|-----------|---------|------------------|-----------------------|
| Valid   | Poor      | 212       | 26.5    | 28.3             | 28.3                  |
|         | Fair      | 180       | 22.5    | 24.0             | 52.3                  |
|         | Good      | 220       | 27.5    | 29.3             | 81.6                  |
|         | Very good | 95        | 11.9    | 12.7             | 94.3                  |
|         | Excellent | 43        | 5.4     | 5.7              | 100.0                 |
|         | Total     | 750       | 93.9    | 100.0            |                       |
| Missing | 9         | 48        | 6.0     |                  |                       |
|         | System    | 1         | 0.1     |                  |                       |
|         | Total     | 49        | 6.1     |                  |                       |
| Total   |           | 799       | 100.0   |                  |                       |

#### Q20 Quality of stores needed

|         | Q20 Quality of Stores needed |           |         |                  |                       |  |  |  |  |  |
|---------|------------------------------|-----------|---------|------------------|-----------------------|--|--|--|--|--|
|         |                              | Frequency | Percent | Valid<br>Percent | Cumulative<br>Percent |  |  |  |  |  |
| Valid   | Poor                         | 266       | 33.3    | 34.4             | 34.4                  |  |  |  |  |  |
|         | Fair                         | 192       | 24.0    | 24.8             | 59.2                  |  |  |  |  |  |
|         | Good                         | 187       | 23.4    | 24.2             | 83.3                  |  |  |  |  |  |
|         | Very good                    | 98        | 12.3    | 12.7             | 96.0                  |  |  |  |  |  |
|         | Excellent                    | 31        | 3.9     | 4.0              | 100.0                 |  |  |  |  |  |
|         | Total                        | 774       | 96.9    | 100.0            |                       |  |  |  |  |  |
| Missing | 9                            | 25        | 3.1     |                  |                       |  |  |  |  |  |
| Total   |                              | 799       | 100.0   |                  |                       |  |  |  |  |  |

#### Q21 Quality of activities for youth

|   | Q21 Quality of activities for youth |           |           |         |         |            |  |  |  |
|---|-------------------------------------|-----------|-----------|---------|---------|------------|--|--|--|
|   |                                     |           |           | l       | Valid   | Cumulative |  |  |  |
|   |                                     |           | Frequency | Percent | Percent | Percent    |  |  |  |
| ١ | /alid                               | Poor      | 198       | 24.8    | 26.3    | 26.3       |  |  |  |
|   |                                     | Fair      | 168       | 21.0    | 22.3    | 48.5       |  |  |  |
|   |                                     | Good      | 211       | 26.4    | 28.0    | 76.5       |  |  |  |
|   |                                     | Very good | 135       | 16.9    | 17.9    | 94.4       |  |  |  |
|   |                                     | Excellent | 42        | 5.3     | 5.6     | 100.0      |  |  |  |
|   |                                     | Total     | 754       | 94.4    | 100.0   |            |  |  |  |
| D | Missing                             | 9         | 45        | 5.6     |         |            |  |  |  |
| ī | Fotal                               |           | 799       | 100.0   |         |            |  |  |  |

#### Q22 Quality of neighborhood watch

|         |           | Frequency | Percent | Valid<br>Percent | Percent Percent |
|---------|-----------|-----------|---------|------------------|-----------------|
| Valid   | Роог      | 190       | 23.8    | 25.7             | 25.7            |
|         | Fair      | 191       | 23.9    | 25.8             | 51.6            |
|         | Good      | 249       | 31.2    | 33.7             | 85.3            |
|         | Very good | 90        | 11.3    | 12.2             | 97.4            |
|         | Excellent | 19        | 2.4     | 2.6              | 100.0           |
|         | Total     | 739       | 92.5    | 100.0            |                 |
| Missing | 9         | 60        | 7.5     |                  |                 |
| Total   |           | 799       | 100.0   |                  |                 |

| Q23 Quality of police protection |           |           |         |                  |                       |  |  |  |  |
|----------------------------------|-----------|-----------|---------|------------------|-----------------------|--|--|--|--|
|                                  |           | Frequency | Percent | Valid<br>Percent | Cumulative<br>Percent |  |  |  |  |
| Valid                            | Poor      | 49        | 6.1     | 6.4              | 6.4                   |  |  |  |  |
|                                  | Fair      | 69        | 8.6     | 8.9              | 15.3                  |  |  |  |  |
|                                  | Good      | 188       | 23.5    | 24.4             | 39.7                  |  |  |  |  |
|                                  | Very good | 315       | 39.4    | 40.9             | 80.5                  |  |  |  |  |
|                                  | Excellent | 150       | 18.8    | 19.5             | 100.0                 |  |  |  |  |
|                                  | Total     | 771       | 96.5    | 100.0            |                       |  |  |  |  |
| Missing                          | 9         | 28        | 3.5     |                  |                       |  |  |  |  |
| Total                            |           | 799       | 100.0   |                  |                       |  |  |  |  |

#### Q24 Quality of trash service

|         |           | Frequency | Percent | Valid<br>Percent | Cumulative<br>Percent |
|---------|-----------|-----------|---------|------------------|-----------------------|
| Valid   | Poor      | 14        | 1.8     | 1.8              | 1.8                   |
|         | Fair      | 26        | 3.3     | 3.4              | 5.2                   |
|         | Good      | 100       | 12.5    | 12.9             | 18.1                  |
|         | Very good | 280       | 35.0    | 36.1             | 54.2                  |
|         | Excellent | 355       | 44.4    | 45.8             | 100.0                 |
|         | Total     | 775       | 97.0    | 100.0            |                       |
| Missing | 9         | 24        | 3.0     |                  |                       |
| Total   |           | 799       | 100.0   |                  |                       |

#### Q25 Quality of library

|         |           | Frequency | Percent | Valid<br>Percent | Cumulative<br>Percent |
|---------|-----------|-----------|---------|------------------|-----------------------|
| Valid   | Poor      | 17        | 2.1     | 2.2              | 2.2                   |
|         | Fair      | 15        | 1.9     | 2.0              | 4.2                   |
|         | Good      | 110       | 13.8    | 14.4             | 18.6                  |
|         | Very good | 271       | 33.9    | 35.4             | 54.0                  |
|         | Excellent | 352       | 44.1    | 46.0             | 100.0                 |
|         | Total     | 765       | 95.7    | 100.0            |                       |
| Missing | 9         | 34        | 4.3     |                  |                       |
| Total   |           | 799       | 100.0   |                  |                       |

### Q26 Quality of churches

|         |           | Frequency | Percent | Valid<br>Percent | Cumulative<br>Percent |
|---------|-----------|-----------|---------|------------------|-----------------------|
| Valid   | Poor      | 15        | 1.9     | 2.0              | 2.0                   |
|         | Fair      | 19        | 2.4     | 2.5              | 4.4                   |
|         | Good      | 93        | 11.6    | 12.2             | 16.6                  |
|         | Very good | 274       | 34.3    | 35.8             | 52.4                  |
|         | Excellent | 364       | 45.6    | 47.6             | 100.0                 |
|         | Total     | 765       | 95.7    | 100.0            |                       |
| Missing | 9         | 34        | 4.3     |                  |                       |
| Total   |           | 799       | 100.0   |                  |                       |

#### Q27 Quality of childcare

|         |           | Frequency | Percent | Valid<br>Percent | Cumulative<br>Percent |
|---------|-----------|-----------|---------|------------------|-----------------------|
| Valid   | Poor      | 38        | 4.8     | 5.6              | 5.6                   |
|         | Fair      | 109       | 13.6    | 15.9             | 21.5                  |
|         | Good      | 288       | 36.0    | 42.1             | 63.6                  |
|         | Very good | 176       | 22.0    | 25.7             | 89.3                  |
|         | Excellent | 73        | 9.1     | 10.7             | 100.0                 |
|         | Total     | 684       | 85.6    | 100.0            |                       |
| Missing | 9         | 115       | 14.4    |                  |                       |
| Total   |           | 799       | 100.0   |                  |                       |

#### Q28 Quality of public schools

|         |           | Frequency | Percent | Valid<br>Percent | Cumulative<br>Percent |
|---------|-----------|-----------|---------|------------------|-----------------------|
| Valid   | Poor      | 38        | 4.8     | 5.1              | 5.1                   |
|         | Fair      | 61        | 7.6     | 8.1              | 13.2                  |
|         | Good      | 174       | 21.8    | 23.2             | 36.4                  |
|         | Very good | 294       | 36.8    | 39.1             | 75.5                  |
|         | Excellent | 184       | 23.0    | 24.5             | 100.0                 |
|         | Total     | 751       | 94.0    | 100.0            |                       |
| Missing | 9         | 48        | 6.0     |                  |                       |
| Total   |           | 799       | 100.0   |                  |                       |