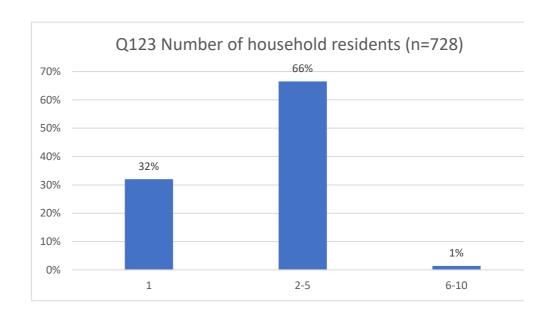

| 100.0            |                       |
| Missing | Don't Know | 1         | 0.1     |                  |                       |
|         | 9          | 37        | 4.6     |                  |                       |
|         | Prefer Not | 33        | 4.1     |                  |                       |
|         | to Answer  |           |         |                  |                       |
|         | Total      | 71        | 8.9     |                  |                       |
| Total   |            | 799       | 100.0   |                  |                       |



| 2-5 | 6-10 |     | 10 or more | 1 | 2-5 | 6-10 | 1  | .0 or more |
|-----|------|-----|------------|---|-----|------|----|------------|
|     | 66.5 | 1.4 | 0.1        |   | 32% | 66%  | 1% | 0.1%       |



1 2-5 6-10 10 or more 32% 66% 1% 0.1%

## **Q124 Number of minors**

|         |                      | Frequency | Percent | Valid<br>Percent | Cumulative<br>Percent |
|---------|----------------------|-----------|---------|------------------|-----------------------|
| Valid   | 0                    | 524       | 65.6    | 72.2             | 72.2                  |
|         | 1                    | 117       | 14.6    | 16.1             | 88.3                  |
|         | 2-5                  | 84        | 10.5    | 11.6             | 99.9                  |
|         | 6-10                 | 1         | 0.1     | 0.1              | 100.0                 |
|         | Total                | 726       | 90.9    | 100.0            |                       |
| Missing | 9