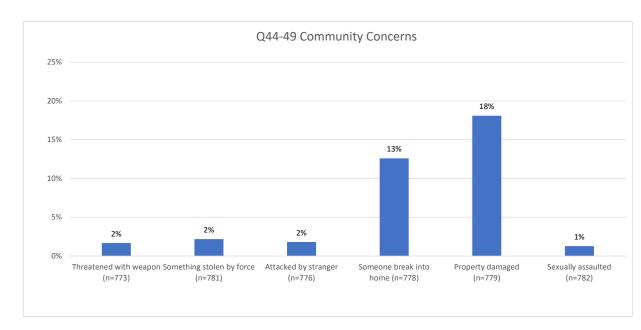

### Q44 Threatened with weapon

|         |            | Frequency | Percent | Valid<br>Percent | Cumulative<br>Percent |
|---------|------------|-----------|---------|------------------|-----------------------|
| Valid   | Yes        | 13        | 1.6     | 1.7              | 1.7                   |
|         | No         | 760       | 95.1    | 98.3             | 100.0                 |
|         | Total      | 773       | 96.7    | 100.0            |                       |
| Missing | Don't Know | 16        | 2.0     |                  |                       |
|         | 9          | 10        | 1.3     |                  |                       |
|         | Total      | 26        | 3.3     |                  |                       |
| Total   |            | 799       | 100.0   |                  |                       |

### Q45 Something stolen by force

|         |            | Frequency | Percent | Valid<br>Percent | Cumulative<br>Percent |
|---------|------------|-----------|---------|------------------|-----------------------|
| Valid   | Yes        | 17        | 2.1     | 2.2              | 2.2                   |
|         | No         | 764       | 95.6    | 97.8             | 100.0                 |
|         | Total      | 781       | 97.7    | 100.0            |                       |
| Missing | Don't Know | 9         | 1.1     |                  |                       |
|         | 9          | 9         | 1.1     |                  |                       |
|         | Total      | 18        | 2.3     |                  |                       |
| Total   |            | 799       | 100.0   |                  |                       |

## Q46 Attacked by stranger

|         |            | Frequency | Percent | Percent | Percent |
|---------|------------|-----------|---------|---------|---------|
| Valid   | Yes        | 14        | 1.8     | 1.8     | 1.8     |
|         | No         | 762       | 95.4    | 98.2    | 100.0   |
|         | Total      | 776       | 97.1    | 100.0   |         |
| Missing | Don't Know | 10        | 1.3     |         |         |
|         | 9          | 13        | 1.6     |         |         |
|         | Total      | 23        | 2.9     |         |         |
| Total   |            | 799       | 100.0   |         |         |

## Q47 Someone break into home | Valid | Cumulative

|         |            | Frequency | Percent | Percent | Percent |
|---------|------------|-----------|---------|---------|---------|
| Valid   | Yes        | 98        | 12.3    | 12.6    | 12.6    |
|         | No         | 680       | 85.1    | 87.4    | 100.0   |
|         | Total      | 778       | 97.4    | 100.0   |         |
| Missing | Don't Know | 10        | 1.3     |         |         |
|         | 9          | 11        | 1.4     |         |         |
|         | Total      | 21        | 2.6     |         |         |
| Total   |            | 799       | 100.0   |         |         |

## Q48 Property damaged

|         |            | Frequency | Percent | Valid<br>Percent | Cumulative<br>Percent |
|---------|------------|-----------|---------|------------------|-----------------------|
| Valid   | Yes        | 141       | 17.6    | 18.1             | 18.1                  |
|         | No         | 638       | 79.8    | 81.9             | 100.0                 |
|         | Total      | 779       | 97.5    | 100.0            |                       |
| Missing | Don't Know | 8         | 1.0     |                  |                       |
|         | 9          | 12        | 1.5     |                  |                       |
|         | Total      | 20        | 2.5     |                  |                       |
| Total   |            | 799       | 100.0   |                  |                       |

## Q49 Sexually assaulted | Valid | Cumulative

|         |            | Frequency | Percent | Valid<br>Percent | Percent |
|---------|------------|-----------|---------|------------------|---------|
| Valid   | Yes        | 10        | 1.3     | 1.3              | 1.3     |
|         | No         | 772       | 96.6    | 98.7             | 100.0   |
|         | Total      | 782       | 97.9    | 100.0            |         |
| Missing | Don't Know | 7         | 0.9     |                  |         |
|         | 9          | 10        | 1.3     |                  |         |
|         | Total      | 17        | 2.1     |                  |         |
| Total   |            | 799       | 100.0   |                  |         |

|             | Yes  | No   |  |
|-------------|------|------|--|
| Threatened  | 1.7  | 98.3 |  |
| Something   | 2.2  | 97.8 |  |
| Attacked b  | 1.8  | 98.2 |  |
| Someone b   | 12.6 | 87.4 |  |
| Property da | 18.1 | 81.9 |  |
| Sexually as | 1.3  | 98.7 |  |
|             |      |      |  |
|             |      |      |  |
|             |      |      |  |
|             |      |      |  |
|             |      |      |  |
|             |      |      |  |

|             | Yes   | No    |
|-------------|-------|-------|
|             | 2%    | 98%   |
| Threatened  |       |       |
| Something   | 2%    | 98%   |
| Attacked b  | 2%    | 98%   |
| Someone b   | 13%   | 87%   |
|             | 18%   | 82%   |
| Property da |       |       |
| Sexually as | 1%    | 99%   |
|             | #REF! | #REF! |

|             | Yes | No  | Priority Tot | al |
|-------------|-----|-----|--------------|----|
| ĺ           | 2%  | 98% | , , , , ,    |    |
| Threatened  |     |     | 100%         |    |
| Something   | 2%  | 98% | 100%         |    |
| Attacked b  | 2%  | 98% | 100%         |    |
| Someone b   | 13% | 87% | 100%         |    |
| <b>5</b>    | 18% | 82% | 4000/        |    |
| Property da |     |     | 100%         |    |
| Sexually as | 1%  | 99% | 100%         |    |
|             |     |     |              |    |
|             |     |     |              |    |
|             |     |     |              |    |
|             |     |     |              |    |
|             |     |     |              |    |
|             |     |     |              |    |
|             |     |     |              |    |
|             |     |     |              |    |
|             |     |     |              |    |