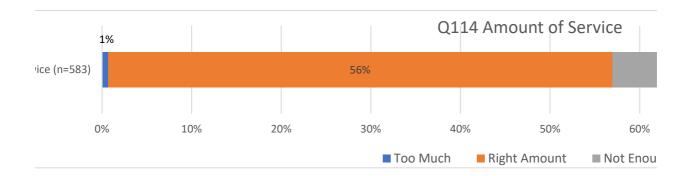

|            |  |
|       |      |            |  |
|       |      |            |  |

|           | Too Much | Right Amou | Not Enough |
|-----------|----------|------------|------------|
| Amount of | 1%       | 56%        | 43%        |
| Amount of |          |            |            |
|           | 0%       | 0%         | 0%         |
|           | 0%       | 0%         | 0%         |
|           | 0%       | 0%         | 0%         |
|           | 0%       | 0%         | 0%         |
|           | 0%       | 0%         | 0%         |
|           | 0%       | 0%         | 0%         |
|           | 0%       | 0%         | 0%         |
|           | 0%       | 0%         | 0%         |
|           | 0%       | 0%         | 0%         |
|           | #REF!    | 0%         | 0%         |





# **Q115** Rate police department

|         |           | Frequency | Percent | Valid<br>Percent | Cumulative<br>Percent |
|---------|-----------|-----------|---------|------------------|-----------------------|
| Valid   | Poor      | 32        | 4.0     | 4.2              | 4.2                   |
|         | Fair      | 34        | 4.3     | 4.5              | 8.7                   |
|         | Good      | 186       | 23.3    | 24.6             | 33.3                  |
|         | Very good | 346       | 43.3    | 45.8             | 79.1                  |
|         | Excellent | 158       | 19.8    | 20.9             | 100.0                 |
|         | Total     | 756       | 94.6    | 100.0            |                       |
| Missing | 9         | 43        | 5.4     |