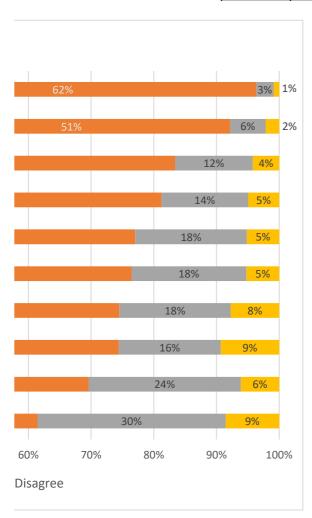

Effectively |             |       |          |             | 81%            |
| Respond qu  | 20%         | 64%   | 12%      | 4%          | 83%            |
| Should be p | 42%         | 51%   | 6%       | 2%          | 92%            |
| Should invo | 35%         | 62%   | 3%       | 1%          | 96%            |
|             |             |       |          |             |                |
|             |             |       |          |             |                |
|             |             |       |          |             |                |
|             |             |       |          |             |                |
|             |             |       |          |             |                |
|             |             |       |          |             |                |



**Q73 Vehicle patrols** 

|         |                       | Frequency | Percent | Valid<br>Percent | Cumulative<br>Percent |
|---------|-----------------------|-----------|---------|------------------|-----------------------|
| Valid   | Very<br>important     | 493       | 61.7    | 64.0             | 64.0                  |
|         | Important             | 250       | 31.3    | 32.5             | 96.5                  |
|         | Somewhat<br>Important | 23        | 2.9     | 3.0              | 99.5                  |
|         | Not<br>Important      | 4         | 0.5     | 0.5              | 100.0                 |
|         | Total                 | 770       | 96.4    | 100.0            |                       |
| Missing | Don't Know            | 9         | 1.1     |