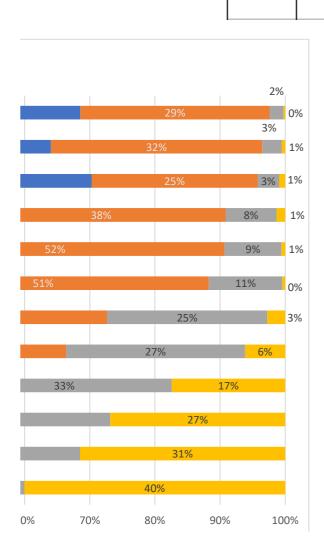

Q36 Commonalities with neighbors

|         |                      | Frequency | Percent | Valid<br>Percent | Percent Percent |
|---------|----------------------|-----------|---------|------------------|-----------------|
| Valid   | Strongly             | 78        | 9.8     | 11.5             | 11.5            |
|         | Agree                | 375       | 46.9    | 55.2             | 66.7            |
|         | Disagree             | 175       | 21.9    | 25.8             | 92.5            |
|         | Strongly<br>Disagree | 51        | 6.4     | 7.5              | 100.0           |
|         | Total                | 679       | 85.0    | 100.0            |                 |
| Missing | Don't Know           | 109       | 13.6    |                  |                 |
|         | 9                    | - 11      | 1.4     |                  |                 |
|         | Total                | 120       | 15.0    |                  |                 |
| Total   |                      | 799       | 100.0   |                  |                 |

Q37 Neighbors willingness to help
Valid Cumulative

|         |                      | Frequency | Percent | Percent | Percent |
|---------|----------------------|-----------|---------|---------|---------|
| Valid   | Strongly             | 176       | 22.0    | 25.1    | 25.1    |
|         | agree                |           |         |         |         |
|         | Agree                | 404       | 50.6    | 57.7    | 82.9    |
|         | Disagree             | 81        | 10.1    | 11.6    | 94.4    |
|         | Strongly<br>Disagree | 39        | 4.9     | 5.6     | 100.0   |
|         | Total                | 700       | 87.6    | 100.0   |         |
| Missing | Don't Know           | 92        | 11.5    |         |         |
|         | 9                    | 7         | 0.9     |         |         |
|         | Total                | 99        | 12.4    |         |         |
| Total   |                      | 799       | 100.0   |         |         |

Q38 Neighbors are close-knit

|         |                      | Frequency | Percent | Valid<br>Percent | Cumulative<br>Percent |
|---------|----------------------|-----------|---------|------------------|-----------------------|
| Valid   | Strongly<br>agree    | 59        | 7.4     | 8.6              | 8.6                   |
|         | Agree                | 258       | 32.3    | 37.4             | 45.9                  |
|         | Disagree             | 284       | 35.5    | 41.2             | 87.1                  |
|         | Strongly<br>Disagree | 89        | 11.1    | 12.9             | 100.0                 |
|         | Total                | 690       | 86.4    | 100.0            |                       |
| Missing | Don't Know           | 79        | 9.9     |                  |                       |
|         | 9                    | 29        | 3.6     |                  |                       |
|         | System               | - 1       | 0.1     |                  |                       |
|         | Total                | 109       | 13.6    |                  |                       |
| Total   |                      | 799       | 100.0   |                  |                       |

### Q39 Neighbors know me

|         |                      |           |         | Valid   | Cumulative |
|---------|----------------------|-----------|---------|---------|------------|
|         |                      | Frequency | Percent | Percent | Percent    |
| Valid   | Strongly<br>agree    | 139       | 17.4    | 18.7    | 18.7       |
|         | Agree                | 385       | 48.2    | 51.9    | 70.6       |
|         | Disagree             | 155       | 19.4    | 20.9    | 91.5       |
|         | Strongly<br>Disagree | 63        | 7.9     | 8.5     | 100.0      |
|         | Total                | 742       | 92.9    | 100.0   |            |
| Missing | Don't Know           | 35        | 4.4     |         |            |
|         | 9                    | 21        | 2.6     |         |            |
|         | System               | 1         | 0.1     |         |            |
|         | Total                | 57        | 7.1     |         |            |
| Total   |                      | 799       | 100.0   |         |            |

Q40 Trustworthiness of neighbors

|         |                      | Frequency | Percent | Percent | Percent |
|---------|----------------------|-----------|---------|---------|---------|
| Valid   | Strongly             | 135       | 16.9    | 19.3    | 19.3    |
|         | Agree                | 415       | 51.9    | 59.3    | 78.6    |
|         | Disagree             | 104       | 13.0    | 14.9    | 93.4    |
|         | Strongly<br>Disagree | 46        | 5.8     | 6.6     | 100.0   |
|         | Total                | 700       | 87.6    | 100.0   |         |
| Missing | Don't Know           | 84        | 10.5    |         |         |
|         | 9                    | 15        | 1.9     |         |         |
|         | Total                | 99        | 12.4    |         |         |
| Total   |                      | 799       | 100.0   |         |         |

Q41 Agreeableness of neighborhood

|         |                      | Frequency | Percent | Valid<br>Percent | Cumulative<br>Percent |
|---------|----------------------|-----------|---------|------------------|-----------------------|
| Valid   | Strongly             | 15        | 1.9     | 2.3              | 2.3                   |
|         | Agree                | 89        | 11.1    | 13.9             | 16.2                  |
|         | Disagree             | 305       | 38.2    | 47.6             | 63.8                  |
|         | Strongly<br>Disagree | 232       | 29.0    | 36.2             | 100.0                 |
|         | Total                | 641       | 80.2    | 100.0            |                       |
| Missing | Don't Know           | 130       | 16.3    |                  |                       |
|         | 9                    | 28        | 3.5     |                  |                       |
|         | Total                | 158       | 19.8    |                  |                       |
| Total   |                      | 799       | 100.0   |                  |                       |

Q42 Shared values amongst neighbors

|         |                      | Frequency | Percent | Valid<br>Percent | Cumulative<br>Percent |
|---------|----------------------|-----------|---------|------------------|-----------------------|
| Valid   | Strongly<br>agree    | 32        | 4.0     | 5.5              | 5.5                   |
|         | Agree                | 166       | 20.8    | 28.3             | 33.8                  |
|         | Disagree             | 237       | 29.7    | 40.4             | 74.2                  |
|         | Strongly<br>Disagree | 151       | 18.9    | 25.8             | 100.0                 |
|         | Total                | 586       | 73.3    | 100.0            |                       |
| Missing | Don't Know           | 190       | 23.8    |                  |                       |
|         | 9                    | 23        | 2.9     |                  |                       |
|         | Total                | 213       | 26.7    |                  |                       |
| Total   |                      | 799       | 100.0   |                  |                       |

Q43 Collaboration of neighbors

|         |                      | Frequency | Percent | Valid<br>Percent | Cumulative<br>Percent |
|---------|----------------------|-----------|---------|------------------|-----------------------|
| Valid   | Strongly<br>agree    | 41        | 5.1     | 7.8              | 7.8                   |
|         | Agree                | 237       | 29.7    | 45.0             | 52.8                  |
|         | Disagree             | 170       | 21.3    | 32.3             | 85.0                  |
|         | Strongly<br>Disagree | 79        | 9.9     | 15.0             | 100.0                 |
|         | Total                | 527       | 66.0    | 100.0            |                       |
| Missing | Don't Know           | 243       | 30.4    |                  |                       |
|         | 9                    | 29        | 3.6     |                  |                       |
|         | Total                | 272       | 34.0    |                  |                       |
| Total   |                      | 799       | 100.0   |                  |                       |

|             | Strongly | Agree | Disagree | Strongly |
|-------------|----------|-------|----------|----------|
| Commonal    | 11.5     | 55.2  | 25.8     | 7.5      |
| Commona     | 25.1     | 57.7  | 11.6     | 5.6      |
| Neighbors   |          |       |          |          |
| Neighbors   | 8.6      | 37.4  | 41.2     | 12.9     |
| Neighbors   | 18.7     | 51.9  | 20.9     | 8.5      |
| Trustworth  | 19.3     | 59.3  | 14.9     | 6.6      |
| Agreeable   | 2.3      | 13.9  | 47.6     | 36.2     |
| Shared val  | 5.5      | 28.3  | 40.4     | 25.8     |
| Collaborati | 7.8      | 45.0  | 32.3     | 15.0     |
|             |          |       |          |          |
|             |          |       |          |          |
|             |          |       |          |          |
|             |          |       |          |          |
|             |          |       |          |          |
|             |          |       |          |          |

|             | Strongly ag | Agree | Disagree | Strongly Disagre |
|-------------|-------------|-------|----------|------------------|
|             | 11%         | 55%   | 26%      | 8%               |
| Commonal    |             |       |          |                  |
| Neighbors   | 25%         | 58%   | 12%      | 6%               |
| Neighbors   | 9%          | 37%   | 41%      | 13%              |
| Neighbors   | 19%         | 52%   | 21%      | 8%               |
| Meighbors   | 19%         | 59%   | 15%      | 7%               |
| Trustworth  | 1976        | 3976  | 1576     | / 76             |
| Agreeable   | 2%          | 14%   | 48%      | 36%              |
|             | 5%          | 28%   | 40%      | 26%              |
| Shared val  |             |       |          |                  |
| Collaborati | 8%          | 45%   | 32%      | 15%              |
|             | 0%          | 0%    | 0%       | 0%               |
|             | 0%          | 0%    | 0%       | 0%               |
|             | 0%          | 0%    | 0%       | 0%               |
|             | 0%          | 0%    | 0%       | 0%               |
|             | 0%          | 0%    | 0%       | 0%               |
|             | 0%          | 0%    | 0%       | 0%               |

|             | Strongly ag | Agree | Disagree | Strongly Di | Priority Tota | al |
|-------------|-------------|-------|----------|-------------|---------------|----|
| Agreeable   | 2%          | 14%   | 48%      | 36%         | 16%           |    |
| Shared val  | 5%          | 28%   | 40%      | 26%         | 34%           |    |
| Neighbors   | 9%          | 37%   | 41%      | 13%         | 46%           |    |
| Collaborati | 8%          | 45%   | 32%      | 15%         | 53%           |    |
| Commonal    | 11%         | 55%   | 26%      | 8%          | 67%           |    |
| Neighbors   | 19%         | 52%   | 21%      | 8%          | 71%           |    |
| Trustworth  | 19%         | 59%   | 15%      | 7%          | 79%           |    |
| Neighbors   | 25%         | 58%   | 12%      | 6%          | 83%           |    |
|             |             |       |          |             |               |    |
|             |             |       |          |             |               |    |
|             |             |       |          |             |               |    |
|             |             |       |          |             |               |    |
|             |             |       |          |             |               |    |