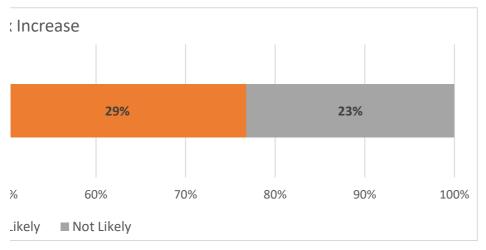

|      |  |
|          |      |  |

|             | Very Likely | Somewhat | Not Likely |
|-------------|-------------|----------|------------|
|             | 48%         | 29%      | 23%        |
| One cent sa |             |          |            |
|             | 0%          | 0%       | 0%         |
|             | 0%          | 0%       | 0%         |
|             | 0%          | 0%       | 0%         |
|             | 0%          | 0%       | 0%         |
|             | 0%          | 0%       | 0%         |
|             | 0%          | 0%       | 0%         |
|             | 0%          | 0%       | 0%         |
|             | 0%          | 0%       | 0%         |
|             | 0%          | 0%       | 0%         |
|             | #REF!       | 0%       | 0%         |







# QD119 Gender

|         |            |           |         | Valid   | Cumulative |
|---------|------------|-----------|---------|---------|------------|
|         |            | Frequency | Percent | Percent | Percent    |
| Valid   | Male       | 300       | 37.5    | 41.3    | 41.3       |
|         | Female     | 425       | 53.2    | 58.5    | 99.9       |
|         | Other      | 1         | 0.1     | 0.1     | 100.0      |
|         | Total      | 726       | 90.9    | 100.0   |            |
| Missing | 9          | 36        | 4.5     |         |            |
|         | Prefer Not | 37        | 4.6     |         |            |
|         | to Answer  |           |         |         |            |
|         | Total      | 73        | 9.1     |         |            |
| Total   |