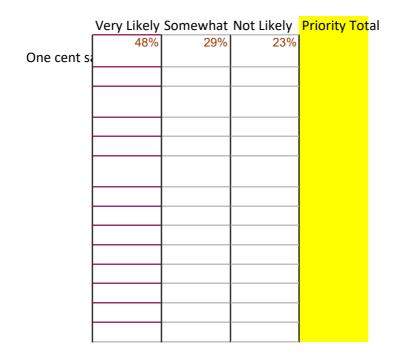

|      |  |
|          |      |  |

|             | Very Likely | Somewhat | Not Likely |
|-------------|-------------|----------|------------|
|             | 48%         | 29%      | 23%        |
| One cent sa |             |          |            |
|             | 0%          | 0%       | 0%         |
|             | 0%          | 0%       | 0%         |
|             | 0%          | 0%       | 0%         |
|             | 0%          | 0%       | 0%         |
|             | 0%          | 0%       | 0%         |
|             | 0%          | 0%       | 0%         |
|             | 0%          | 0%       | 0%         |
|             | 0%          | 0%       | 0%         |
|             | 0%          | 0%       | 0%         |
|             | #REF!       | 0%       | 0%         |







# QD119 Gender

|         |            |           |         | Valid   | Cumulative |
|---------|------------|-----------|---------|---------|------------|
|         |            | Frequency | Percent | Percent | Percent    |
| Valid   | Male       | 300       | 37.5    | 41.3    | 41.3       |
|         | Female     | 425       | 53.2    | 58.5    | 99.9       |
|         | Other      | 1         | 0.1     | 0.1     | 100.0      |
|         | Total      | 726       | 90.9    | 100.0   |            |
| Missing | 9          | 36        | 4.5     |         |            |
|         | Prefer Not | 37        | 4.6     |         |            |
|         | to Answer  |           |         |         |            |
|         | Total      | 73        | 9.1     |         |            |
| Total