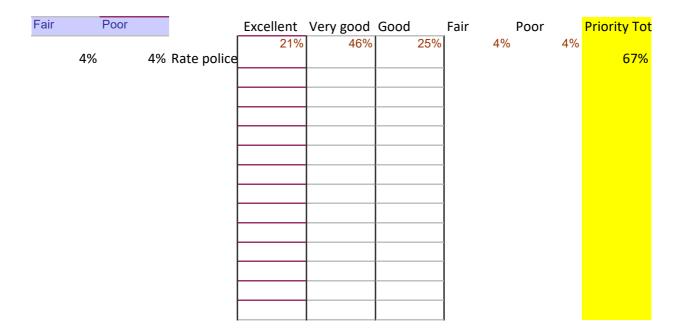

| Q23 Quality of police protection |           |           |         |                  |                       |  |  |  |  |
|----------------------------------|-----------|-----------|---------|------------------|-----------------------|--|--|--|--|
|                                  |           | Frequency | Percent | Valid<br>Percent | Cumulative<br>Percent |  |  |  |  |
| Valid                            | Poor      | 49        | 6.1     | 6.4              | 6.4                   |  |  |  |  |
|                                  | Fair      | 69        | 8.6     | 8.9              | 15.3                  |  |  |  |  |
|                                  | Good      | 188       | 23.5    | 24.4             | 39.7                  |  |  |  |  |
|                                  | Very good | 315       | 39.4    | 40.9             | 80.5                  |  |  |  |  |
|                                  | Excellent | 150       | 18.8    | 19.5             | 100.0                 |  |  |  |  |
|                                  | Total     | 771       | 96.5    | 100.0            |                       |  |  |  |  |
| Missing                          | 9         | 28        | 3.5     |                  |                       |  |  |  |  |
| Total                            |           | 799       | 100.0   |                  |                       |  |  |  |  |