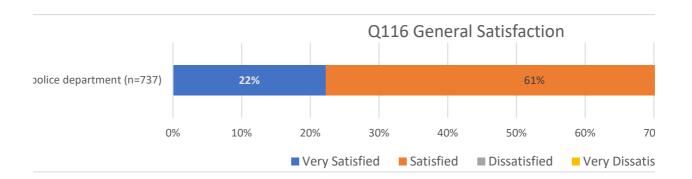

%       | 12%          | 5%   |
|              | 0%    | 0%        | 0%           |      |
|              | 0%    | 0%        | 0%           |      |
|              | 0%    | 0%        | 0%           |      |
|              | 0%    | 0%        | 0%           |      |
|              | 0%    | 0%        | 0%           |      |
|              | 0%    | 0%        | 0%           |      |
|              | 0%    | 0%        | 0%           |      |
|              | 0%    | 0%        | 0%           |      |
|              | 0%    | 0%        | 0%           |      |
|              | #REF! | 0%        | 0%           |      |
|              | #REF! | 0%        | 0%           |      |
|              | #REF! | 0%        | 0%           |      |
|              | #REF! | 0%        | 0%           |      |



|              | Very Satisfi | Satisfied | Dissatisfied | Very Dissat | <b>Priority Tot</b> | al |
|--------------|--------------|-----------|--------------|-------------|---------------------|----|
| Satisfaction | 22%          | 61%       | 12%          | 5%          | 83%                 |    |
| Satisfaction |              |           |              |             | 65/0                |    |
|              |              |           |              |             |                     |    |
|              |              |           |              |             |                     |    |
|              |              |           |              |             |                     |    |
|              |              |           |              |             |                     |