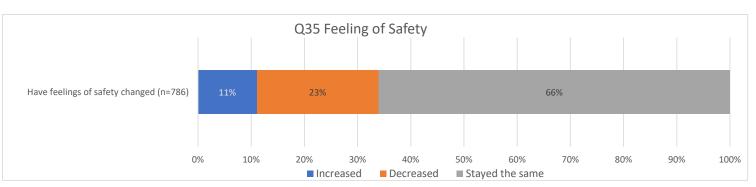

### Q35 Have feelings of safety changed

|         |                 | Frequency | Percent | Valid<br>Percent | Cumulative<br>Percent |
|---------|-----------------|-----------|---------|------------------|-----------------------|
| Valid   | Increased       | 87        | 10.9    | 11.1             | 11.1                  |
|         | Decreased       | 180       | 22.5    | 22.9             | 34.0                  |
|         | Stayed the same | 519       | 65.0    | 66.0             | 100.0                 |
|         | Total           | 786       | 98.4    | 100.0            |                       |
| Missing | 9               | 13        | 1.6     |                  |                       |
| Total   |                 | 799       | 100.0   |                  |                       |

|             | Increased | Decreased | Stayed the same |  |
|-------------|-----------|-----------|-----------------|--|
| Have feelin | 11.1      | 22.9      | 66.0            |  |
| паче теенн  |           |           |                 |  |
|             |           |           |                 |  |
|             |           |           |                 |  |
|             |           |           |                 |  |
|             |           |           |                 |  |
|             |           |           |                 |  |
|             |           |           |                 |  |
|             |           |           |                 |  |
|             |           |           |                 |  |
|             |           |           |                 |  |
|             |           |           |                 |  |
|             | l         | l         |                 |  |

|             | Increased | Decreased | Stayed the | same |
|-------------|-----------|-----------|------------|------|
|             | 11%       | 23%       | 66%        |      |
| Have feelin |           |           |            |      |
|             | 0%        | 0%        | 0%         |      |
|             | 0%        | 0%        | 0%         |      |
|             | 0%        | 0%        | 0%         |      |
|             | 0%        | 0%        | 0%         |      |
|             | 0%        | 0%        | 0%         |      |
|             | #REF!     | 0%        | 0%         |      |
|             | #REF!     | 0%        | 0%         |      |
|             | #REF!     | 0%        | 0%         |      |
|             | #REF!     | 0%        | 0%         |      |
|             | #REF!     | 0%        | 0%         |      |
|             | #REF!     | 0%        | 0%         |      |
|             | #REF!     | 0%        | 0%         |      |
|             | #REF!     | 0%        | 0%         |      |

|             | Increased | Decreased | Stayed the | <b>Priority Tot</b> al |
|-------------|-----------|-----------|------------|------------------------|
|             | 11%       | 23%       | 66%        |                        |
| Have feelin |           |           |            | 34%                    |
|             |           |           |            |                        |
|             |           |           |            |                        |
|             |           |           |            |                        |
|             |           |           |            |                        |
|             |           |           |            |                        |
|             |           |           |            |                        |
|             |           |           |            |                        |
|             |           |           |            |                        |
|             |           |           |            |                        |
|             |           |           |            |                        |
|             |           |           |            |                        |
|             |           |           |            |                        |
|             |           |           |            |                        |
|             |           |           |            |                        |
|             |           |           |            |                        |
|             |           |           |            |                        |
|             |           |           |            |                        |