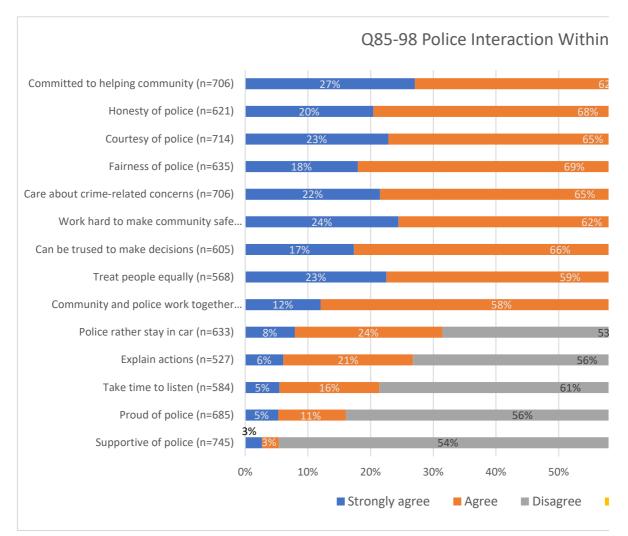

|          |              |
| Honesty of  | 20%         | 68%   | 7%       | 4%           |
|             | 23%         | 65%   | 9%       | 3%           |
| Courtesy o  |             |       |          |              |
| Treat peop  | 23%         | 59%   | 14%      | 5%           |
| Can be trus | 17%         | 66%   | 13%      | 4%           |
| Work hard   | 24%         | 62%   | 11%      | 3%           |
| Explain act | 6%          | 21%   | 56%      | 18%          |
| Take time t | 5%          | 16%   | 61%      | 18%          |
|             | 5%          | 11%   | 56%      | 28%          |
| Proud of po |             |       |          |              |
|             | 3%          | 3%    | 54%      | 41%          |
| Supportive  |             |       |          |              |



|             | Strongly ag | Agree | Disagree | Strongly Di | <b>Priority Tot</b> al |
|-------------|-------------|-------|----------|-------------|------------------------|
| Supportive  | 3%          | 3%    | 54%      | 41%         | 5%                     |
|             | 5%          | 11%   | 56%      | 28%         |                        |
| Proud of po |             |       |          |             | 16%                    |
| Take time t | 5%          | 16%   | 61%      | 18%         | 21%                    |
| Explain act | 6%          | 21%   | 56%      | 18%         | 27%                    |
|             | 8%          | 24%   | 53%      | 16%         |                        |
| Police rath |             |       |          |             | 31%                    |
| Comm