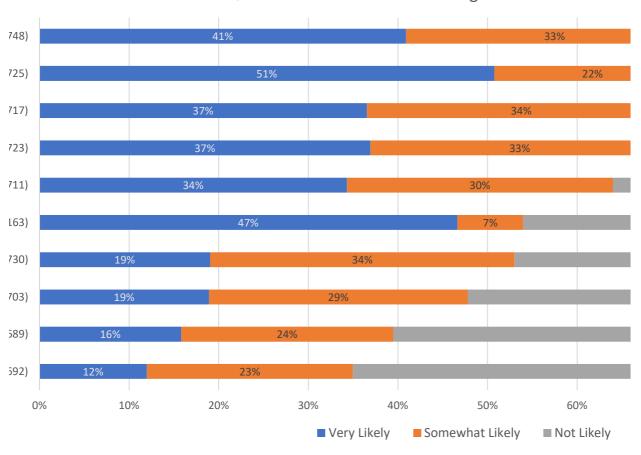

**Q2 Homelessness problem** 

|         |                       | Frequency | Percent | Valid<br>Percent | Cumulative<br>Percent |
|---------|-----------------------|-----------|---------|------------------|-----------------------|
| Valid   | A big<br>problem      | 133       | 16.6    | 18.0             | 18.0                  |
|         | Somewhat of a problem | 461       | 57.7    | 62.6             | 80.6                  |
|         | Not a problem         | 143       | 17.9    | 19.4             | 100.0                 |
|         | Total                 | 737       | 92.2    | 100.0            |                       |
| Missing | 9                     | 62        | 7.8     |                  |                       |
| Total   |                       | 799       | 100.0   |                  |                       |

Q3 Drug/alcohol abuse problem

|         |                       | Frequency | Percent | Valid<br>Percent | Cumulative<br>Percent |
|---------|-----------------------|-----------|---------|------------------|-----------------------|
| Valid   | A big<br>problem      | 594       | 74.3    | 76.3             | 76.3                  |
|         | Somewhat of a problem | 158       | 19.8    | 20.3             | 96.7                  |
|         | Not a problem         | 26        | 3.3     | 3.3              | 100.0                 |
|         | Total                 | 778       | 97.4    | 100.0            |                       |
| Missing | 9                     | 21        | 2.6     |                  |                       |
| Total   |                       | 799       | 100.0   |                  |                       |

**Q4 Public Intoxication problem** 

|                                       | Q. 1 1 0              | ibilo ilitoxi | oution pro | 3810111 |            |
|---------------------------------------|-----------------------|---------------|------------|---------|------------|
|                                       |                       |               |            | Valid   | Cumulative |
|                                       |                       | Frequency     | Percent    | Percent | Percent    |
| Valid                                 | A big<br>problem      | 97            | 12.1       | 13.5    | 13.5       |
|                                       | Somewhat of a problem | 371           | 46.4       | 51.5    | 65.0       |
|                                       | Not a problem         | 252           | 31.5       | 35.0    | 100.0      |
|                                       | Total                 | 720           | 90.1       | 100.0   |            |
| Missing                               | 9                     | 79            | 9.9        |         |            |
| Total                                 |                       | 799           | 100.0      |         |            |
| · · · · · · · · · · · · · · · · · · · |                       |               |            | ·       |            |

Q5 Loose or stray animals problem

|       |                       | : -: <u>,</u> |         |                  |                       |
|-------|-----------------------|---------------|---------|------------------|-----------------------|
|       |                       | Frequency     | Percent | Valid<br>Percent | Cumulative<br>Percent |
| Valid | A big<br>problem      | 282           | 35.3    | 37.3             | 37.3                  |
|       | Somewhat of a problem | 351           | 43.9    | 46.4             | 83.7                  |
|       | Not a problem         | 123           | 15.4    | 16.3             | 100.0                 |
|       | Total                 | 756           | 94.6    | 100.0            |                       |

Q8 Car break-in problem

|         |                       | Frequency | Percent | Valid<br>Percent | Cumulative<br>Percent |
|---------|-----------------------|-----------|---------|------------------|-----------------------|
| Valid   | A big<br>problem      | 304       | 38.0    | 40.6             | 40.6                  |
|         | Somewhat of a problem | 358       | 44.8    | 47.9             | 88.5                  |
|         | Not a problem         | 86        | 10.8    | 11.5             | 100.0                 |
|         | Total                 | 748       | 93.6    | 100.0            |                       |
| Missing | 9                     | 51        | 6.4     |                  |                       |
| Total   |                       | 799       | 100.0   |                  |                       |

Q9 Garbage/trash/litter problem

|         |                       | Frequency | Percent | Valid<br>Percent | Cumulative<br>Percent |
|---------|-----------------------|-----------|---------|------------------|-----------------------|
| Valid   | A big<br>problem      | 240       | 30.0    | 31.4             | 31.4                  |
|         | Somewhat of a problem | 365       | 45.7    | 47.8             | 79.2                  |
|         | Not a problem         | 159       | 19.9    | 20.8             | 100.0                 |
|         | Total                 | 764       | 95.6    | 100.0            |                       |
| Missing | 9                     | 35        | 4.4     |                  |                       |
| Total   |                       | 799       | 100.0   |                  |                       |

Q10 Speeding problem

|         |                       | Frequency | Percent | Valid<br>Percent | Cumulative<br>Percent |
|---------|-----------------------|-----------|---------|------------------|-----------------------|
| Valid   | A big<br>problem      | 217       | 27.2    | 28.6             | 28.6                  |
|         | Somewhat of a problem | 367       | 45.9    | 48.3             | 76.8                  |
|         | Not a problem         | 176       | 22.0    | 23.2             | 100.0                 |
|         | Total                 | 760       | 95.1    | 100.0            |                       |
| Missing | 9                     | 39        | 4.9     |                  |                       |
| Total   |                       | 799       | 100.0   |                  |                       |

**Q11 Excessive noise problem** 

|       |                       |           |         | Valid   | Cumulative |
|-------|-----------------------|-----------|---------|---------|------------|
|       |                       | Frequency | Percent | Percent | Percent    |
| Valid | A big<br>problem      | 97        | 12.1    | 13.0    | 13.0       |
|       | Somewhat of a problem | 259       | 32.4    | 34.6    | 47.6       |
|       | Not a problem         | 392       | 49.1    | 52.4    | 100.0      |
|       | Total                 | 748       | 93.6    | 100.0   |            |

## Q6 Burglaries/break-ins problem

|         |                       | Frequency | Percent | Valid<br>Percent | Cumulative<br>Percent |
|---------|-----------------------|-----------|---------|------------------|-----------------------|
| Valid   | A big<br>problem      | 430       | 53.8    | 56.1             | 56.1                  |
|         | Somewhat of a problem | 280       | 35.0    | 36.6             | 92.7                  |
|         | Not a problem         | 56        | 7.0     | 7.3              | 100.0                 |
|         | Total                 | 766       | 95.9    | 100.0            |                       |
| Missing | 9                     | 33        | 4.1     |                  |                       |
| Total   |                       | 799       | 100.0   |                  |                       |

## Q7 Vandalism problem | Valid | Cumulative

|         |                       | Frequency | Percent | Valid<br>Percent | Percent |
|---------|-----------------------|-----------|---------|------------------|---------|
| Valid   | A big<br>problem      | 315       | 39.4    | 41.5             | 41.5    |
|         | Somewhat of a problem | 340       | 42.6    | 44.8             | 86.3    |
|         | Not a problem         | 104       | 13.0    | 13.7             | 100.0   |
|         | Total                 | 759       | 95.0    | 100.0            |         |
| Missing | 9                     | 40        | 5.0     |                  |         |
| Total   |                       | 799       | 100.0   |                  |         |

## Q12 Mental health problem | Valid | Cumulativ

|         |                       | Frequency | Percent | Valid<br>Percent | Cumulative<br>Percent |
|---------|-----------------------|-----------|---------|------------------|-----------------------|
| Valid   | A big<br>problem      | 337       | 42.2    | 44.7             | 44.7                  |
|         | Somewhat of a problem | 296       | 37.0    | 39.3             | 84.0                  |
|         | Not a problem         | 121       | 15.1    | 16.0             | 100.0                 |
|         | Total                 | 754       | 94.4    | 100.0            |                       |
| Missing | 9                     | 45        | 5.6     |                  |                       |
| Total   |                       | 799       | 100.0   |                  |                       |

## Q13 Unsupervised youth problem

|         |                       | Frequency | Percent | Valid<br>Percent | Cumulative<br>Percent |
|---------|-----------------------|-----------|---------|------------------|-----------------------|
| Valid   | A big<br>problem      | 165       | 20.7    | 22.4             | 22.4                  |
|         | Somewhat of a problem | 339       | 42.4    | 46.0             | 68.4                  |
|         | Not a problem         | 233       | 29.2    | 31.6             | 100.0                 |
|         | Total                 | 737       | 92.2    | 100.0            |                       |
| Missing | 9                     | 62        | 7.8     |                  |                       |
| Total   |                       | 799       | 100.0   |                  |                       |

## Q14 Prostitution problem

|         |                       | Frequency | Percent | Valid<br>Percent | Cumulative<br>Percent |
|---------|-----------------------|-----------|---------|------------------|-----------------------|
| Valid   | A big<br>problem      | 21        | 2.6     | 3.1              | 3.1                   |
|         | Somewhat of a problem | 156       | 19.5    | 22.7             | 25.7                  |
|         | Not a problem         | 511       | 64.0    | 74.3             | 100.0                 |
|         | Total                 | 688       | 86.1    | 100.0            |                       |
| Missing | 9                     | 111       | 13.9    |                  |                       |
| Total   |                       | 799       | 100.0   |                  |                       |