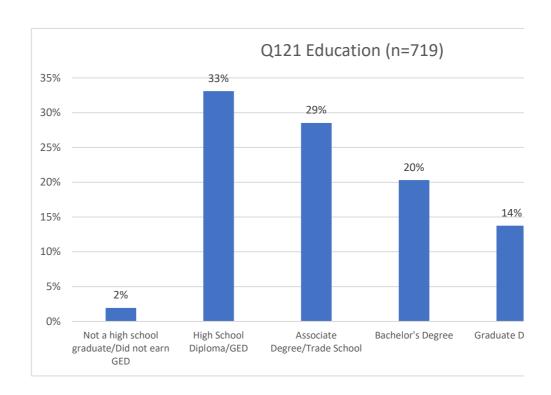

| 42        | 5.3     |                  |                       |
|         | Total                                                    | 80        | 10.0    |                  |                       |
| Total   |                                                          | 799       | 100.0   |                  |                       |

Not a high school graduate/Di d not earn GED

1.9

| High<br>School<br>Diploma/G<br>ED | Associate<br>Degree/Tra<br>de School |      | Graduate<br>Degree | Other |
|-----------------------------------|--------------------------------------|------|--------------------|-------|
| 33.1                              | 28.5                                 | 20.3 | 13.8               | 2.4   |

Not a high : High Schoo

2% 33%



20%

14%

2%

29%

Not a high High Schoo Associate Γ Bachelor's
2% 33% 29% 20%

|        | 2%    |  |
|--------|-------|--|
|        | -     |  |
|        |       |  |
|        | Other |  |
| )egree | Other |  |
|        |       |  |
|        |       |  |
|        |       |  |

## Graduate COther

14% 2%

### **QD122 Marital status**

|         |                        | Frequency | Percent | Valid<br>Percent | Cumulative<br>Percent |
|---------|------------------------|-----------|---------|------------------|-----------------------|
| Valid   | Single                 | 132       | 16.5    | 18.4             | 18.4                  |
|         | Married                | 378       | 47.3    | 52.7             | 71.1                  |
|         | Separated/<br>Divorced | 86        | 10.8