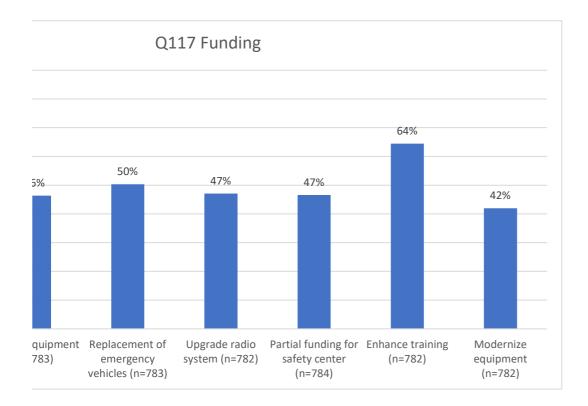

|
| 0%  | 0%                                     |
| 0%  | 0%                                     |
| 0%  | 0%                                     |
| 0%  | 0%                                     |
| 0%  | 0%                                     |
| 0%  | 0%                                     |
| 0%  | 0%                                     |
|     | 81% 46% 50% 47% 47% 64% 0% 0% 0% 0% 0% |

|              | Yes |
|--------------|-----|
|              | 81% |
| Ensure con   |     |
| Capital equ  | 46% |
| Replaceme    | 50% |
| Upgrade ra   | 47% |
| Partial fund | 47% |
| Enhance tra  | 64% |
| Modernize    | 42% |
|              |     |
|              |     |
|              |     |
|              |     |
|              |     |
|              |     |
|              |     |



| No  | Priority Total |
|-----|----------------|
| 19% |                |
|     | 100%           |
| 54% | 100%           |
| 50% | 100%           |
| 53% | 100%           |
| 53% | 100%           |
| 36% | 100%           |
| 58% | 100%           |
|     |                |
|     |                |
|     |                |
|     |                |
|     |                |
|     |                |
|     |                |
|     |                |
|     |                |

# Q118 One cent safety sales tax

|         |                 | Frequency | Percent | Valid<br>Percent | Cumulative<br>Percent |
|---------|-----------------|-----------|---------|------------------|-----------------------|
| Valid   | Very Likely     | 302       | 37.8    | 48.0             | 48.0                  |
|