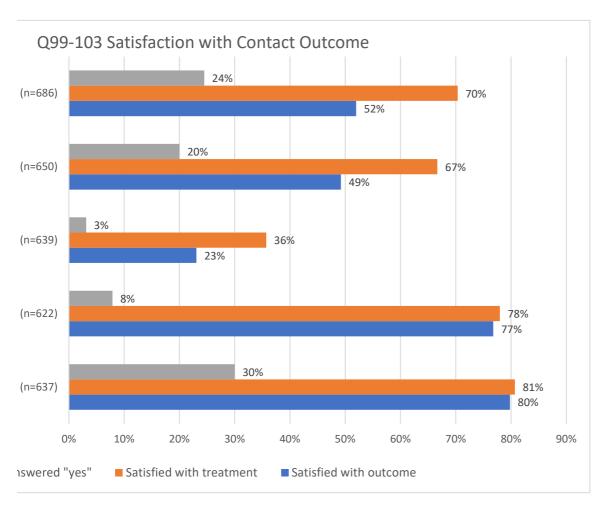

sfied w |     |     |
| Satisfied w | 49% | 51% |
| Make a cor  | 3%  | 97% |
| Satisfied w | 36% | 64% |
| Satisfied w | 23% | 77% |
| Walking in  | 8%  | 92% |
|             | 78% | 22% |
| Satisfied w |     |     |
| Satisfied w | 77% | 23% |
| Any other   | 30% | 70% |
| Satisfied w | 81% | 19% |
|             | 80% | 20% |
| Satisfied w |     |     |

|             | Yes |
|-------------|-----|
|             | 24% |
| Report a cr |     |
| Satisfied w | 70% |
| Satisfied w | 52% |
| Make a cor  | 20% |
|             | 67% |
| Satisfied w |     |
| Satisfied w | 49% |
| Make a cor  | 3%  |
| Satisfied w | 36% |
| Satisfied w | 23% |
| Walking in  | 8%  |
|             | 78% |
| Satisfied w |     |
| Satisfied w | 77% |
| Any other   | 30% |
| Satisfied w | 81% |
| Satisfied w | 80% |



Satisfied wi Satisfied with outcome

| 70.3 | 52.0 |
|------|------|
| 66.7 | 49.2 |
| 35.7 | 23.1 |
| 78.0 | 76.8 |
| 80.7 | 79.8 |

# Satisfied w Quanity

|      | -,   |
|------|------|
| 70.3 | 24.5 |
| 66.7 | 20.0 |
| 35.7 | 3.1  |
| 78.0 | 7.9  |
| 80.7 | 30.0 |

# Satisfied w Satisfied w Answered "yes"

| All other er | 80% | 81% | 30% |  |
|--------------|-----|-----|-----|--|
| Proactive s  | 77% | 78% | 8%  |  |
| Filed a com  | 23% | 36% | 3%  |  |
| Filed a com  | 49% | 67% | 20% |  |
| Reported a   | 52% | 70% | 24% |  |

| No  | <b>Priority Tot</b> al |
|-----|------------------------|
| 76% |                        |
|     | 100%                   |
| 30% | 100%                   |
| 48% | 100%                   |
| 80% | 100%                   |
| 33% |