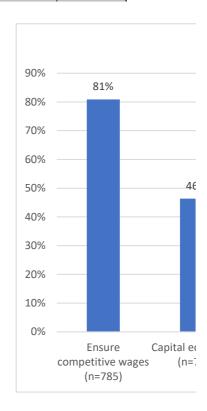

|
| 782       | 97.9    | 100.0            |                       |
| 17        | 2.1     |                  |                       |
| 799       | 100.0   |                  |                       |

| ,            | Yes  | No   |
|--------------|------|------|
|              | 80.9 | 19.1 |
| Ensure con   |      |      |
| Capital equ  | 46.4 | 53.6 |
| Replaceme    | 50.3 | 49.7 |
| Upgrade ra   | 47.1 | 52.9 |
| Partial fund | 46.6 | 53.4 |
| Enhance tr   | 64.5 | 35.5 |
| Modernize    | 41.9 | 58.1 |
|              |      |      |
|              |      |      |
|              |      |      |
|              |      |      |
|              |      |      |
|              |      |      |
|              |      |      |
|              |      |      |
|              |      |      |



| Yes | No                                     |
|-----|----------------------------------------|
| 81% | 19%                                    |
|     |                                        |
| 46% | 54%                                    |
| 50% | 50%                                    |
| 47% | 53%                                    |
| 47% | 53%                                    |
| 64% | 36%                                    |
| 42% | 58%                                    |
| 0%  | 0%                                     |
| 0%  | 0%                                     |
| 0%  | 0%                                     |
| 0%  | 0%                                     |
| 0%  | 0%                                     |
| 0%  | 0%                                     |
| 0%  | 0%