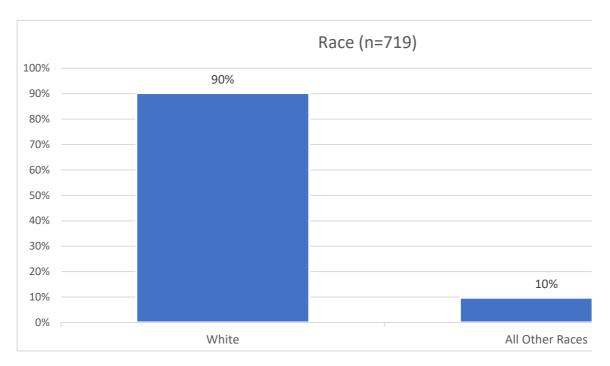

|           |            |            |
|         |     |     |               |     |           |            |            |
|         |     |     |               |     |           |            |            |
|         |     |     |               |     |           |            |            |
|         |     |     |               |     |           |            |            |
|         |     |     |               |     |           |            |            |
|         |     |     |               |     |           |            |            |
|         |     |     |               |     |           |            |            |
|         |     |     |               |     |           |            |            |
|         |     |     |               |     |           |            |            |



"All Other Races" includes Black/African American, Hispanic, Asian, Native American, Pacific Link for labeling rationale

https://www.doi.gov/pmb/eeo/directives/race-data

| White/Cau B | lack/Afric | Hispanic | Asian | Native Ame | Pacific Islan | Other | More than | one listed |
|-------------|------------|----------|-------|------------|---------------|-------|-----------|------------|
| 90%         | 3%         | 2%       | 0%    | 1%         | 0%            | 0%    | 2%        |            |
| 0%          | 0%         | 0%       |       |            |               |       |           |            |
| 0%          | 0%         | 0%       |       |            |               |       |           |            |
| 0%          | 0%         | 0%       |       |            |               |