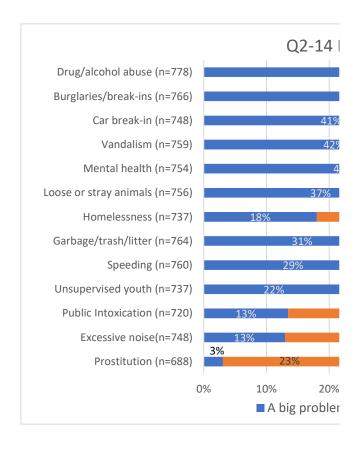

**Q2 Homelessness problem** 

|         |                       | Frequency | Percent | Valid<br>Percent | Cumulative<br>Percent |
|---------|-----------------------|-----------|---------|------------------|-----------------------|
| Valid   | A big<br>problem      | 133       | 16.6    | 18.0             | 18.0                  |
|         | Somewhat of a problem | 461       | 57.7    | 62.6             | 80.6                  |
|         | Not a problem         | 143       | 17.9    | 19.4             | 100.0                 |
|         | Total                 | 737       | 92.2    | 100.0            |                       |
| Missing | 9                     | 62        | 7.8     |                  |                       |
| Total   |                       | 799       | 100.0   |                  |                       |

Q3 Drug/alcohol abuse problem

|         |                       | Frequency | Percent | Valid<br>Percent | Cumulative<br>Percent |
|---------|-----------------------|-----------|---------|------------------|-----------------------|
| Valid   | A big<br>problem      | 594       | 74.3    | 76.3             | 76.3                  |
|         | Somewhat of a problem | 158       | 19.8    | 20.3             | 96.7                  |
|         | Not a problem         | 26        | 3.3     | 3.3              | 100.0                 |
|         | Total                 | 778       | 97.4    | 100.0            |                       |
| Missing | 9                     | 21        | 2.6     |                  |                       |
| Total   |                       | 799       | 100.0   |                  |                       |

**Q4 Public Intoxication problem** 

|                                       | Q. 1 1 0              | ibilo ilitoxi | oution pro | 3810111 |            |
|---------------------------------------|-----------------------|---------------|------------|---------|------------|
|                                       |                       |               |            | Valid   | Cumulative |
|                                       |                       | Frequency     | Percent    | Percent | Percent    |
| Valid                                 | A big<br>problem      | 97            | 12.1       | 13.5    | 13.5       |
|                                       | Somewhat of a problem | 371           | 46.4       | 51.5    | 65.0       |
|                                       | Not a problem         | 252           | 31.5       | 35.0    | 100.0      |
|                                       | Total                 | 720           | 90.1       | 100.0   |            |
| Missing                               | 9                     | 79            | 9.9        |         |            |
| Total                                 |                       | 799           | 100.0      |         |            |
| · · · · · · · · · · · · · · · · · · · |                       |               |            | ·       |            |

Q5 Loose or stray animals problem

|       |                       | : -: <u>,</u> |         |                  |                       |
|-------|-----------------------|---------------|---------|------------------|-----------------------|
|       |                       | Frequency     | Percent | Valid<br>Percent | Cumulative<br>Percent |
| Valid | A big<br>problem      | 282           | 35.3    | 37.3             | 37.3                  |
|       | Somewhat of a problem | 351           | 43.9    | 46.4             | 83.7                  |
|       | Not a problem         | 123           | 15.4    | 16.3             | 100.0                 |
|       | Total                 | 756           | 94.6    | 100.0            |                       |

Q8 Car break-in problem

|         |                       | Frequency | Percent | Valid<br>Percent | Cumulative<br>Percent |
|---------|-----------------------|-----------|---------|------------------|-----------------------|
| Valid   | A big<br>problem      | 304       | 38.0    | 40.6             | 40.6                  |
|         | Somewhat of a problem | 358       | 44.8    | 47.9             | 88.5                  |
|         | Not a problem         | 86        | 10.8    | 11.5             | 100.0                 |
|         | Total                 | 748       | 93.6    | 100.0            |                       |
| Missing | 9                     | 51        | 6.4     |                  |                       |
| Total   |                       | 799       | 100.0   |                  |                       |

## Q6 Burglaries/break-ins problem

|         |                       | Frequency | Percent | Valid<br>Percent | Cumulative<br>Percent |
|---------|-----------------------|-----------|---------|------------------|-----------------------|
| Valid   | A big<br>problem      | 430       | 53.8    | 56.1             | 56.1                  |
|         | Somewhat of a problem | 280       | 35.0    | 36.6             | 92.7                  |
|         | Not a problem         | 56        | 7.0     | 7.3              | 100.0                 |
|         | Total                 | 766       | 95.9    | 100.0            |                       |
| Missing | 9                     | 33        | 4.1     |                  |                       |
| Total   |                       | 799       | 100.0   |                  |                       |

## Q7 Vandalism problem | Valid | Cumulative

|         |                       | Frequency | Percent | Valid<br>Percent | Percent |
|---------|-----------------------|-----------|---------|------------------|---------|
| Valid   | A big<br>problem      | 315       | 39.4    | 41.5             | 41.5    |
|         | Somewhat of a problem | 340       | 42.6    | 44.8             | 86.3    |
|         | Not a problem         | 104       | 13.0    | 13.7             | 100.0   |
|         | Total                 | 759       | 95.0    | 100.0            |         |
| Missing | 9                     | 40        | 5.0     |                  |         |
| Total   |                       | 799       | 100.0   |                  |         |

## Q12 Mental health problem | Valid | Cumulativ

|         |                       | Frequency | Percent | Valid<br>Percent | Cumulative<br>Percent |
|---------|-----------------------|-----------|---------|------------------|-----------------------|
| Valid   | A big<br>problem      | 337       | 42.2    | 44.7             | 44.7                  |
|         | Somewhat of a problem | 296       | 37.0    | 39.3             | 84.0                  |
|         | Not a problem         | 121       | 15.1    | 16.0             | 100.0                 |
|         | Total                 | 754       | 94.4    | 100.0            |                       |
| Missing | 9                     | 45        | 5.6     |                  |                       |
| Total   |                       | 799       | 100.0   |                  |                       |

## Q13 Unsupervised youth problem

|         |                       | Frequency | Percent | Valid<br>Percent | Cumulative<br>Percent |
|---------|-----------------------|-----------|---------|------------------|-----------------------|
| Valid   | A big<br>problem      | 165       | 20.7    | 22.4             | 22.4                  |
|         | Somewhat of a problem | 339       | 42.4    | 46.0             | 68.4                  |
|         | Not a problem         | 233       | 29.2    | 31.6             | 100.0                 |
|         | Total                 | 737       | 92.2    | 100.0            |                       |
| Missing | 9                     | 62        | 7.8     |                  |                       |
| Total   |                       | 799       | 100.0   |                  |                       |

## Q14 Prostitution problem

|         |                       | Frequency | Percent | Valid<br>Percent | Cumulative<br>Percent |
|---------|-----------------------|-----------|---------|------------------|-----------------------|
| Valid   | A big<br>problem      | 21        | 2.6     | 3.1              | 3.1                   |
|         | Somewhat of a problem | 156       | 19.5    | 22.7             | 25.7                  |
|         | Not a problem         | 511       | 64.0    | 74.3             | 100.0                 |
|         | Total                 | 688       | 86.1    | 100.0            |                       |
| Missing | 9                     | 111       | 13.9    |                  |                       |
| Total   |                       | 799       | 100.0   |                  |                       |

Q10 Speeding problem

|         |                       | Frequency | Percent | Valid<br>Percent | Cumulative<br>Percent |
|---------|-----------------------|-----------|---------|------------------|-----------------------|
| Valid   | A big<br>problem      | 217       | 27.2    | 28.6             | 28.6                  |
|         | Somewhat of a problem | 367       | 45.9    | 48.3             | 76.8                  |
|         | Not a problem         | 176       | 22.0    | 23.2             | 100.0                 |
|         | Total                 | 760       | 95.1    | 100.0            |                       |
| Missing | 9                     | 39        | 4.9     |                  |                       |
| Total   |                       | 799       | 100.0   |                  |                       |

**Q11 Excessive noise problem** 

|       |                       |           |         | Valid   | Cumulative |
|-------|-----------------------|-----------|---------|---------|------------|
|       |                       | Frequency | Percent | Percent | Percent    |
| Valid | A big<br>problem      | 97        | 12.1    | 13.0    | 13.0       |
|       | Somewhat of a problem | 259       | 32.4    | 34.6    | 47.6       |
|       | Not a problem         | 392       | 49.1    | 52.4    | 100.0      |
|       | Total                 | 748       | 93.6    | 100.0   |            |

Q9 Garbage/trash/litter problem

|         |                       | Frequency | Percent | Valid<br>Percent | Cumulative<br>Percent |
|---------|-----------------------|-----------|---------|------------------|-----------------------|
| Valid   | A big<br>problem      | 240       | 30.0    | 31.4             | 31.4                  |
|         | Somewhat of a problem | 365       | 45.7    | 47.8             | 79.2                  |
|         | Not a problem         | 159       | 19.9    | 20.8             | 100.0                 |
|         | Total                 | 764       | 95.6    | 100.0            |                       |
| Missing | 9                     | 35        | 4.4     |                  |                       |
| Total   |                       | 799       | 100.0   |                  |                       |