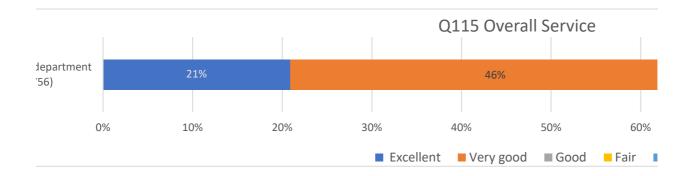

| Q23 Quality of police protection |           |           |         |                  |                       |  |  |  |  |
|----------------------------------|-----------|-----------|---------|------------------|-----------------------|--|--|--|--|
|                                  |           | Frequency | Percent | Valid<br>Percent | Cumulative<br>Percent |  |  |  |  |
| Valid                            | Poor      | 49        | 6.1     | 6.4              | 6.4                   |  |  |  |  |
|                                  | Fair      | 69        | 8.6     | 8.9              | 15.3                  |  |  |  |  |
|                                  | Good      | 188       | 23.5    | 24.4             | 39.7                  |  |  |  |  |
|                                  | Very good | 315       | 39.4    | 40.9             | 80.5                  |  |  |  |  |
|                                  | Excellent | 150       | 18.8    | 19.5             | 100.0                 |  |  |  |  |
|                                  | Total     | 771       | 96.5    | 100.0            |                       |  |  |  |  |
| Missing                          | 9         | 28        | 3.5     |                  |                       |  |  |  |  |
| Total                            |           | 799       | 100.0   |                  |                       |  |  |  |  |