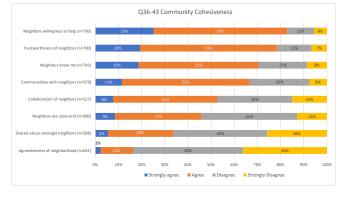

Q36 Commonalities with neighbors

|         |                      | Frequency | Percent | Valid<br>Percent | Percent Percent |
|---------|----------------------|-----------|---------|------------------|-----------------|
| Valid   | Strongly             | 78        | 9.8     | 11.5             | 11.5            |
|         | Agree                | 375       | 46.9    | 55.2             | 66.7            |
|         | Disagree             | 175       | 21.9    | 25.8             | 92.5            |
|         | Strongly<br>Disagree | 51        | 6.4     | 7.5              | 100.0           |
|         | Total                | 679       | 85.0    | 100.0            |                 |
| Missing | Don't Know           | 109       | 13.6    |                  |                 |
|         | 9                    | - 11      | 1.4     |                  |                 |
|         | Total                | 120       | 15.0    |                  |                 |
| Total   |                      | 799       | 100.0   |                  |                 |

Q37 Neighbors willingness to help
Valid Cumulative

|         |                      | Frequency | Percent | Percent | Percent |
|---------|----------------------|-----------|---------|---------|---------|
| Valid   | Strongly             | 176       | 22.0    | 25.1    | 25.1    |
|         | agree                |           |         |         |         |
|         | Agree                | 404       | 50.6    | 57.7    | 82.9    |
|         | Disagree             | 81        | 10.1    | 11.6    | 94.4    |
|         | Strongly<br>Disagree | 39        | 4.9     | 5.6     | 100.0   |
|         | Total                | 700       | 87.6    | 100.0   |         |
| Missing | Don't Know           | 92        | 11.5    |         |         |
|         | 9                    | 7         | 0.9     |         |         |
|         | Total                | 99        | 12.4    |         |         |
| Total   |                      | 799       | 100.0   |         |         |

Q38 Neighbors are close-knit

|         |                      | Frequency | Percent | Valid<br>Percent | Cumulative<br>Percent |
|---------|----------------------|-----------|---------|------------------|-----------------------|
| Valid   | Strongly<br>agree    | 59        | 7.4     | 8.6              | 8.6                   |
|         | Agree                | 258       | 32.3    | 37.4             | 45.9                  |
|         | Disagree             | 284       | 35.5    | 41.2             | 87.1                  |
|         | Strongly<br>Disagree | 89        | 11.1    | 12.9             | 100.0                 |
|         | Total                | 690       | 86.4    | 100.0            |                       |
| Missing | Don't Know           | 79        | 9.9     |                  |                       |
|         | 9                    | 29        | 3.6     |                  |                       |
|         | System               | - 1       | 0.1     |                  |                       |
|         | Total                | 109       | 13.6    |                  |                       |
| Total   |                      | 799       | 100.0   |                  |                       |

### Q39 Neighbors know me

|         |                      |           |         | Valid   | Cumulative |
|---------|----------------------|-----------|---------|---------|------------|
|         |                      | Frequency | Percent | Percent | Percent    |
| Valid   | Strongly<br>agree    | 139       | 17.4    | 18.7    | 18.7       |
|         | Agree                | 385       | 48.2    | 51.9    | 70.6       |
|         | Disagree             | 155       | 19.4    | 20.9    | 91.5       |
|         | Strongly<br>Disagree | 63        | 7.9     | 8.5     | 100.0      |
|         | Total                | 742       | 92.9    | 100.0   |            |
| Missing | Don't Know           | 35        | 4.4     |         |            |
|         | 9                    | 21        | 2.6     |         |            |
|         | System               | 1         | 0.1     |         |            |
|         | Total                | 57        | 7.1     |         |            |
| Total   |                      | 799       | 100.0   |         |            |

Q40 Trustworthiness of neighbors

|         |                      | Frequency | Percent | Percent | Percent |
|---------|----------------------|-----------|---------|---------|---------|
| Valid   | Strongly             | 135       | 16.9    | 19.3    | 19.3    |
|         | Agree                | 415       | 51.9    | 59.3    | 78.6    |
|         | Disagree             | 104       | 13.0    | 14.9    | 93.4    |
|         | Strongly<br>Disagree | 46        | 5.8     | 6.6     | 100.0   |
|         | Total                | 700       | 87.6    | 100.0   |         |
| Missing | Don't Know           | 84        | 10.5    |         |         |
|         | 9                    | 15        | 1.9     |         |         |
|         | Total                | 99        | 12.4    |         |         |
| Total   |                      | 799       | 100.0   |         |         |

Q41 Agreeableness of neighborhood

|         |                      | Frequency | Percent | Valid<br>Percent | Cumulative<br>Percent |
|---------|----------------------|-----------|---------|------------------|-----------------------|
| Valid   | Strongly             | 15        | 1.9     | 2.3              | 2.3                   |
|         | Agree                | 89        | 11.1    | 13.9             | 16.2                  |
|         | Disagree             | 305       | 38.2    | 47.6             | 63.8                  |
|         | Strongly<br>Disagree | 232       | 29.0    | 36.2             | 100.0                 |
|         | Total                | 641       | 80.2    | 100.0            |                       |
| Missing | Don't Know           | 130       | 16.3    |                  |                       |
|         | 9                    | 28        | 3.5     |                  |                       |
|         | Total                | 158       | 19.8    |                  |                       |
| Total   |                      | 799       | 100.0   |                  |                       |

Q42 Shared values amongst neighbors

|         |                      | Frequency | Percent | Valid<br>Percent | Cumulative<br>Percent |
|---------|----------------------|-----------|---------|------------------|-----------------------|
| Valid   | Strongly<br>agree    | 32        | 4.0     | 5.5              | 5.5                   |
|         | Agree                | 166       | 20.8    | 28.3             | 33.8                  |
|         | Disagree             | 237       | 29.7    | 40.4             | 74.2                  |
|         | Strongly<br>Disagree | 151       | 18.9    | 25.8             | 100.0                 |
|         | Total                | 586       | 73.3    | 100.0            |                       |
| Missing | Don't Know           | 190       | 23.8    |                  |                       |
|         | 9                    | 23        | 2.9     |                  |                       |
|         | Total                | 213       | 26.7    |                  |                       |
| Total   |                      | 799       | 100.0   |                  |                       |

Q43 Collaboration of neighbors

|         |                      | Frequency | Percent | Valid<br>Percent | Cumulative<br>Percent |
|---------|----------------------|-----------|---------|------------------|-----------------------|
| Valid   | Strongly<br>agree    | 41        | 5.1     | 7.8              | 7.8                   |
|         | Agree                | 237       | 29.7    | 45.0             | 52.8                  |
|         | Disagree             | 170       | 21.3    | 32.3             | 85.0                  |
|         | Strongly<br>Disagree | 79        | 9.9     | 15.0             | 100.0                 |
|         | Total                | 527       | 66.0    | 100.0            |                       |
| Missing | Don't Know           | 243       | 30.4    |                  |                       |
|         | 9                    | 29        | 3.6     |                  |                       |
|         | Total                | 272       | 34.0    |                  |                       |
| Total   |                      | 799       | 100.0   |                  |                       |

|             | Strongly | Agree | Disagree | Strongly |
|-------------|----------|-------|----------|----------|
| Commonal    | 11.5     | 55.2  | 25.8     | 7.5      |
| Commona     | 25.1     | 57.7  | 11.6     | 5.6      |
| Neighbors   |          |       |          |          |
| Neighbors   | 8.6      | 37.4  | 41.2     | 12.9     |
| Neighbors   | 18.7     | 51.9  | 20.9     | 8.5      |
| Trustworth  | 19.3     | 59.3  | 14.9     | 6.6      |
| Agreeable   | 2.3      | 13.9  | 47.6     | 36.2     |
| Shared val  | 5.5      | 28.3  | 40.4     | 25.8     |
| Collaborati | 7.8      | 45.0  | 32.3     | 15.0     |
|             |          |       |          |          |
|             |          |       |          |          |
|             |          |       |          |          |
|             |          |       |          |          |
|             |          |       |          |          |
|             |          |       |          |          |

|             | Strongly ag | Agree | Disagree | Strongly Disagre |
|-------------|-------------|-------|----------|------------------|
|             | 11%         | 55%   | 26%      | 8%               |
| Commonal    |             |       |          |                  |
| Neighbors   | 25%         | 58%   | 12%      | 6%               |
| Neighbors   | 9%          | 37%   | 41%      | 13%              |
| Neighbors   | 19%         | 52%   | 21%      | 8%               |
| Meighbors   | 19%         | 59%   | 15%      | 7%               |
| Trustworth  | 1976        | 3976  | 1576     | / 76             |
| Agreeable   | 2%          | 14%   | 48%      | 36%              |
|             | 5%          | 28%   | 40%      | 26%              |
| Shared val  |             |       |          |                  |
| Collaborati | 8%          | 45%   | 32%      | 15%              |
|             | 0%          | 0%    | 0%       | 0%               |
|             | 0%          | 0%    | 0%       | 0%               |
|             | 0%          | 0%    | 0%       | 0%               |
|             | 0%          | 0%    | 0%       | 0%               |
|             | 0%          | 0%    | 0%       | 0%               |
|             | 0%          | 0%    | 0%       | 0%               |

|             | Strongly ag | Agree | Disagree | Strongly Di | Priority Tota | al |
|-------------|-------------|-------|----------|-------------|---------------|----|
| Agreeable   | 2%          | 14%   | 48%      | 36%         | 16%           |    |
| Shared val  | 5%          | 28%   | 40%      | 26%         | 34%           |    |
| Neighbors   | 9%          | 37%   | 41%      | 13%         | 46%           |    |
| Collaborati | 8%          | 45%   | 32%      | 15%         | 53%           |    |
| Commonal    | 11%         | 55%   | 26%      | 8%          | 67%           |    |
| Neighbors   | 19%         | 52%   | 21%      | 8%          | 71%           |    |
| Trustworth  | 19%         | 59%   | 15%      | 7%          | 79%           |    |
| Neighbors   | 25%         | 58%   | 12%      | 6%          | 83%           |    |
|             |             |       |          |             |               |    |
|             |             |       |          |             |               |    |
|             |             |       |          |             |               |    |
|             |             |       |          |             |               |    |
|             |             |       |          |             |               |    |