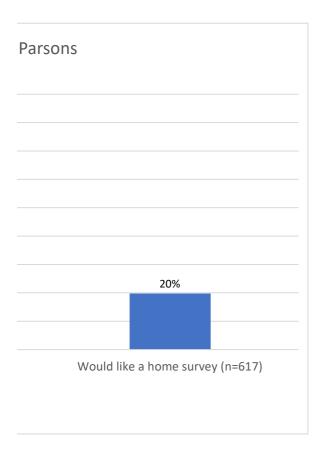

|    |
|              | 34% | 66% | 100%                |    |
|              | 9%  | 91% |                     |    |
|              |     |     | 100%                |    |
|              | 6%  | 94% | 100%                |    |
|              | 11% | 89% | 100%                |    |
|              | 36% | 64% | 100%                |    |
|              | 2%  | 98% | 100%                |    |
|              |     |     |                     |    |
|              |     |     |                     |    |
|              |     |     |                     |    |
|              |     |     |                     |    |
|              |     |     |                     |    |
|              |     |     |                     |    |
|              |     |     |                     |    |



**Q62 Effectively patrol** 

|         |                   | Frequency | Percent | Valid<br>Percent | Cumulative<br>Percent |
|---------|-------------------|-----------|---------|------------------|-----------------------|
| Valid   | Strongly          | 111       | 13.9    | 15.3             | 15.3                  |
|         | agree             |           |         |                  |                       |
|         | Agree             | 444       | 55.6    | 61.2             | 76.4                  |
|         | Disagree          | 133       | 16.6    | 18.3             | 94.8                  |
|         | Strongly disagree | 38        | 4.8     | 5.2              | 100.0                 |
|         | Total             | 726       | 90.9    | 100.0            |