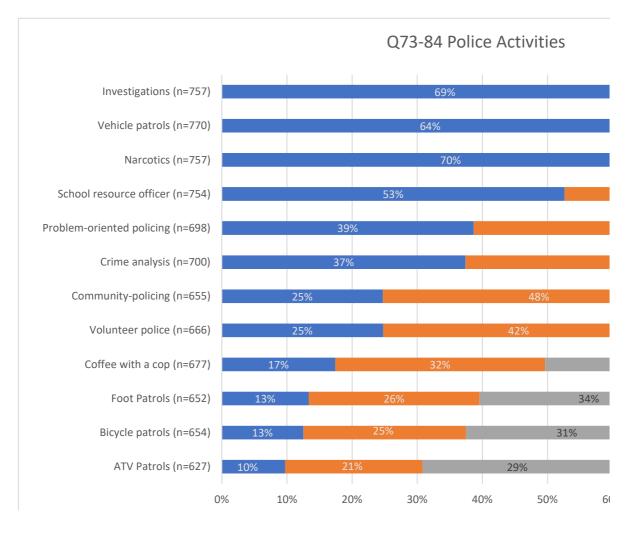

|           |          |            |
| Problem-o              | 39%        | 52%       | 9%       | 1%         |
|                        | 37%        | 51%       | 11%      | 0%         |
| Crime anal             |            |           |          |            |
| School reso            | 53%        | 38%       | 8%       | 1%         |
| Investigation          | 69%        | 29%       | 2%       | 0%         |
| Narcotics (            | 70%        | 25%       | 3%       | 1%         |
| Volunteer <sub>l</sub> | 25%        | 42%       | 27%      | 6%         |
| Coffee with            | 17%        | 32%       | 33%      | 17%        |
|                        | 0%         | 0%        | 0%       | 0%         |
|                        | 0%         | 0%        | 0%       | 0%         |



■ Very important ■ Important ■ Somewhat Importa

Very impor Important Somewhat Not Import Priority Total 29% ATV Patrols 31% 13% 25% 31% 31% Bicycle pat 37% 26% 34% 13% 27% **Foot Patrol** 40% 17% 32% 33% 17% Coffee with 50% 25% 42% 27% 6% Volunteer 66% 25% 48% 25% 3% Community 73% 37% 51% 11% 0% 88% Crime anal 39% 52% 9% 1% Problem-oi 91% 53% 38% 8% 1% 91% School reso 3% 70% 25% 1% Narcotics ( 96% 32% 3% 64% 1% 96% Vehicle pat 69% 29% 2% 0% Investigation 98%



# Q85 Committed to helping community | Percent | Percent

|         |                      | Frequency | Percent | Percent | Percent |
|---------|----------------------|-----------|---------|---------|---------|
| Valid   | Strongly<br>Agree    | 191       | 23.9    | 27.1    | 27.1    |
|         | Agree                | 437