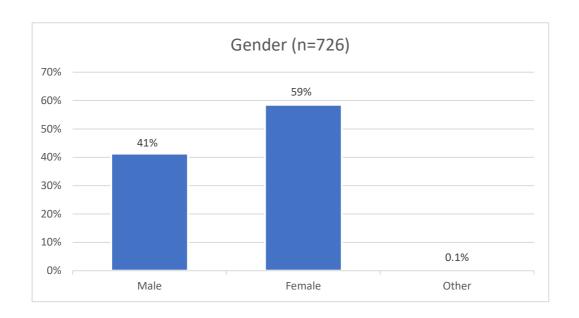

|
|      |       |  |
|      |       |  |
|      |       |  |
|      |       |  |
|      |       |  |
|      |       |  |
|      |       |  |
|      |       |  |
|      |       |  |
|      |       |  |
|      |       |  |

|             | Male  | Female | Other |
|-------------|-------|--------|-------|
|             | 41%   | 59%    | 0%    |
| One cent sa |       |        |       |
|             | 0%    | 0%     | 0%    |
|             | 0%    | 0%     | 0%    |
|             | 0%    | 0%     | 0%    |
|             | 0%    | 0%     | 0%    |
|             | 0%    | 0%     | 0%    |
|             | 0%    | 0%     | 0%    |
|             | 0%    | 0%     | 0%    |
|             | 0%    | 0%     | 0%    |
|             | 0%    | 0%     | 0%    |
|             | #REF! | 0%     | 0%    |



|             | Male | Female | Other | <b>Priority Tot</b> al |
|-------------|------|--------|-------|------------------------|
| One cent sa | 41%  | 59%    | 0.1%  |                        |
|             |      |        |       |                        |
|             |      |        |       |                        |
|             |      |        |       |                        |
|             |      |        |       |                        |
|             |      |        |       |                        |
|             |      |        |       |                        |
|             |      |        |       |                        |
|             |      |        |       |                        |
|             |      |        |       |                        |

QD120 Race

|