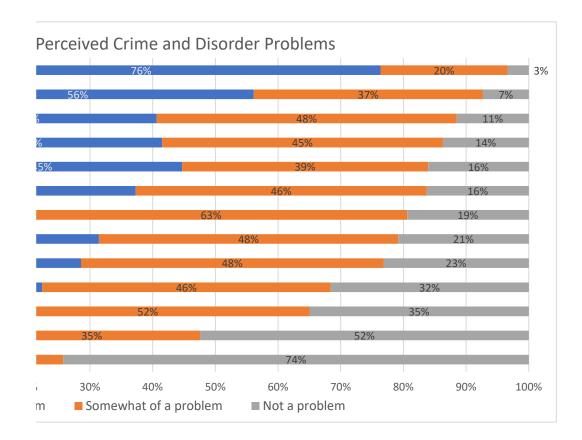

**Q2 Homelessness problem** 

|         |                       | Frequency | Percent | Valid<br>Percent | Cumulative<br>Percent |
|---------|-----------------------|-----------|---------|------------------|-----------------------|
| Valid   | A big<br>problem      | 133       | 16.6    | 18.0             | 18.0                  |
|         | Somewhat of a problem | 461       | 57.7    | 62.6             | 80.6                  |
|         | Not a problem         | 143       | 17.9    | 19.4             | 100.0                 |
|         | Total                 | 737       | 92.2    | 100.0            |                       |
| Missing | 9                     | 62        | 7.8     |                  |                       |
| Total   |                       | 799       | 100.0   |                  |                       |

Q3 Drug/alcohol abuse problem

|         |                       | Frequency | Percent | Valid<br>Percent | Cumulative<br>Percent |
|---------|-----------------------|-----------|---------|------------------|-----------------------|
| Valid   | A big<br>problem      | 594       | 74.3    | 76.3             | 76.3                  |
|         | Somewhat of a problem | 158       | 19.8    | 20.3             | 96.7                  |
|         | Not a problem         | 26        | 3.3     | 3.3              | 100.0                 |
|         | Total                 | 778       | 97.4    | 100.0            |                       |
| Missing | 9                     | 21        | 2.6     |                  |                       |
| Total   |                       | 799       | 100.0   |                  |                       |

**Q4 Public Intoxication problem** 

|                                       | Q. 1 1 0              | ibilo ilitoxi | oution pro | 3810111 |            |
|---------------------------------------|-----------------------|---------------|------------|---------|------------|
|                                       |                       |               |            | Valid   | Cumulative |
|                                       |                       | Frequency     | Percent    | Percent | Percent    |
| Valid                                 | A big<br>problem      | 97            | 12.1       | 13.5    | 13.5       |
|                                       | Somewhat of a problem | 371           | 46.4       | 51.5    | 65.0       |
|                                       | Not a problem         | 252           | 31.5       | 35.0    | 100.0      |
|                                       | Total                 | 720           | 90.1       | 100.0   |            |
| Missing                               | 9                     | 79            | 9.9        |         |            |
| Total                                 |                       | 799           | 100.0      |         |            |
| · · · · · · · · · · · · · · · · · · · |                       |               |            | ·       |            |

Q5 Loose or stray animals problem

|       |                       | : -: <u>,</u> |         |                  |                       |
|-------|-----------------------|---------------|---------|------------------|-----------------------|
|       |                       | Frequency     | Percent | Valid<br>Percent | Cumulative<br>Percent |
| Valid | A big<br>problem      | 282           | 35.3    | 37.3             | 37.3                  |
|       | Somewhat of a problem | 351           | 43.9    | 46.4             | 83.7                  |
|       | Not a problem         | 123           | 15.4    | 16.3             | 100.0                 |
|       | Total                 | 756           | 94.6    | 100.0            |                       |

Q8 Car break-in problem

|         |                       | Frequency | Percent | Valid<br>Percent | Cumulative<br>Percent |
|---------|-----------------------|-----------|---------|------------------|-----------------------|
| Valid   | A big<br>problem      | 304       | 38.0    | 40.6             | 40.6                  |
|         | Somewhat of a problem | 358       | 44.8    | 47.9             | 88.5                  |
|         | Not a problem         | 86        | 10.8    | 11.5             | 100.0                 |
|         | Total                 | 748       | 93.6    | 100.0            |                       |
| Missing | 9                     | 51        | 6.4     |                  |                       |
| Total   |                       | 799       | 100.0   |                  |                       |

## Q6 Burglaries/break-ins problem

|         |                       | Frequency | Percent | Valid<br>Percent | Cumulative<br>Percent |
|---------|-----------------------|-----------|---------|------------------|-----------------------|
| Valid   | A big<br>problem      | 430       | 53.8    | 56.1             | 56.1                  |
|         | Somewhat of a problem | 280       | 35.0    | 36.6             | 92.7                  |
|         | Not a problem         | 56        | 7.0     | 7.3              | 100.0                 |
|         | Total                 | 766       | 95.9    | 100.0            |                       |
| Missing | 9                     | 33        | 4.1     |                  |                       |
| Total   |                       | 799       | 100.0   |                  |                       |

## Q7 Vandalism problem | Valid | Cumulative

|         |                       | Frequency | Percent | Valid<br>Percent | Percent |
|---------|-----------------------|-----------|---------|------------------|---------|
| Valid   | A big<br>problem      | 315       | 39.4    | 41.5             | 41.5    |
|         | Somewhat of a problem | 340       | 42.6    | 44.8             | 86.3    |
|         | Not a problem         | 104       | 13.0    | 13.7             | 100.0   |
|         | Total                 | 759       | 95.0    | 100.0            |         |
| Missing | 9                     | 40        | 5.0     |                  |         |
| Total   |                       | 799       | 100.0   |                  |         |

## Q12 Mental health problem | Valid | Cumulativ

|         |                       | Frequency | Percent | Valid<br>Percent | Cumulative<br>Percent |
|---------|-----------------------|-----------|---------|------------------|-----------------------|
| Valid   | A big<br>problem      | 337       | 42.2    | 44.7             | 44.7                  |
|         | Somewhat of a problem | 296       | 37.0    | 39.3             | 84.0                  |
|         | Not a problem         | 121       | 15.1    | 16.0             | 100.0                 |
|         | Total                 | 754       | 94.4    | 100.0            |                       |
| Missing | 9                     | 45        | 5.6     |                  |                       |
| Total   |                       | 799       | 100.0   |                  |                       |

## Q13 Unsupervised youth problem

|         |                       | Frequency | Percent | Valid<br>Percent | Cumulative<br>Percent |
|---------|-----------------------|-----------|---------|------------------|-----------------------|
| Valid   | A big<br>problem      | 165       | 20.7    | 22.4             | 22.4                  |
|         | Somewhat of a problem | 339       | 42.4    | 46.0             | 68.4                  |
|         | Not a problem         | 233       | 29.2    | 31.6             | 100.0                 |
|         | Total                 | 737       | 92.2    | 100.0            |                       |
| Missing | 9                     | 62        | 7.8     |                  |                       |
| Total   |                       | 799       | 100.0   |                  |                       |

## Q14 Prostitution problem

|         |                       | Frequency | Percent | Valid<br>Percent | Cumulative<br>Percent |
|---------|-----------------------|-----------|---------|------------------|-----------------------|
| Valid   | A big<br>problem      | 21        | 2.6     | 3.1              | 3.1                   |
|         | Somewhat of a problem | 156       | 19.5    | 22.7             | 25.7                  |
|         | Not a problem         | 511       | 64.0    | 74.3             | 100.0                 |
|         | Total                 | 688       | 86.1    | 100.0            |                       |
| Missing | 9                     | 111       | 13.9    |                  |                       |
| Total   |                       | 799       | 100.0   |                  |                       |

Q10 Speeding problem

|         |                       | Frequency | Percent | Valid<br>Percent | Cumulative<br>Percent |
|---------|-----------------------|-----------|---------|------------------|-----------------------|
| Valid   | A big<br>problem      | 217       | 27.2    | 28.6             | 28.6                  |
|         | Somewhat of a problem | 367       | 45.9    | 48.3             | 76.8                  |
|         | Not a problem         | 176       | 22.0    | 23.2             | 100.0                 |
|         | Total                 | 760       | 95.1    | 100.0            |                       |
| Missing | 9                     | 39        | 4.9     |                  |                       |
| Total   |                       | 799       | 100.0   |                  |                       |

**Q11 Excessive noise problem** 

|       |                       |           |         | Valid   | Cumulative |
|-------|-----------------------|-----------|---------|---------|------------|
|       |                       | Frequency | Percent | Percent | Percent    |
| Valid | A big<br>problem      | 97        | 12.1    | 13.0    | 13.0       |
|       | Somewhat of a problem | 259       | 32.4    | 34.6    | 47.6       |
|       | Not a problem         | 392       | 49.1    | 52.4    | 100.0      |
|       | Total                 | 748       | 93.6    | 100.0   |            |

Q9 Garbage/trash/litter problem

|         |                       | Frequency | Percent | Valid<br>Percent | Cumulative<br>Percent |
|---------|-----------------------|-----------|---------|------------------|-----------------------|
| Valid   | A big<br>problem      | 240       | 30.0    | 31.4             | 31.4                  |
|         | Somewhat of a problem | 365       | 45.7    | 47.8             | 79.2                  |
|         | Not a problem         | 159       | 19.9    | 20.8             | 100.0                 |
|         | Total                 | 764       | 95.6    | 100.0            |                       |
| Missing | 9                     | 35        | 4.4     |                  |                       |
| Total   |                       | 799       | 100.0   |                  |                       |