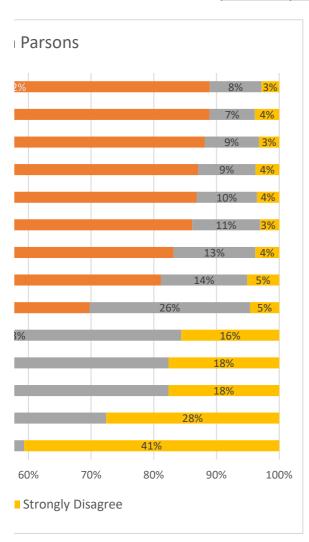

|
| Can be trus | 17%         | 66%   | 13%      | 4%          | 83%                    |
| Work hard   | 24%         | 62%   | 11%      | 3%          | 86%                    |
| Care about  | 22%         | 65%   | 10%      | 4%          | 87%                    |
| Fairness of | 18%         | 69%   | 9%       | 4%          | 87%                    |
| Courtesy o  | 23%         | 65%   | 9%       | 3%          | 88%                    |
|             | 20%         | 68%   | 7%       | 4%          |                        |
| Honesty of  |             |       |          |             | 89%                    |
|             | 27%         | 62%   | 8%       | 3%          |                        |
| Committee   |             |       |          |             | 89%                    |



|         |            | Frequency | Percent | Valid<br>Percent | Cumulative<br>Percent |
|---------|------------|-----------|---------|------------------|-----------------------|
| Valid   | Yes        | 168       | 21.0    | 24.5             | 24.5                  |
|         | No         | 518       | 64.8    | 75.5             | 100.0                 |
|         | Total      | 686       | 85.9    | 100.0            |                       |
| Missing | Don't Know | 71        | 8.9     |                  |                       |
|         | 9          | 42        | 5.3     |                  |                       |
|         | Total      | 113       | 14.1    |                  |                       |
| Total   |            | 799       | 100.0   |                  |