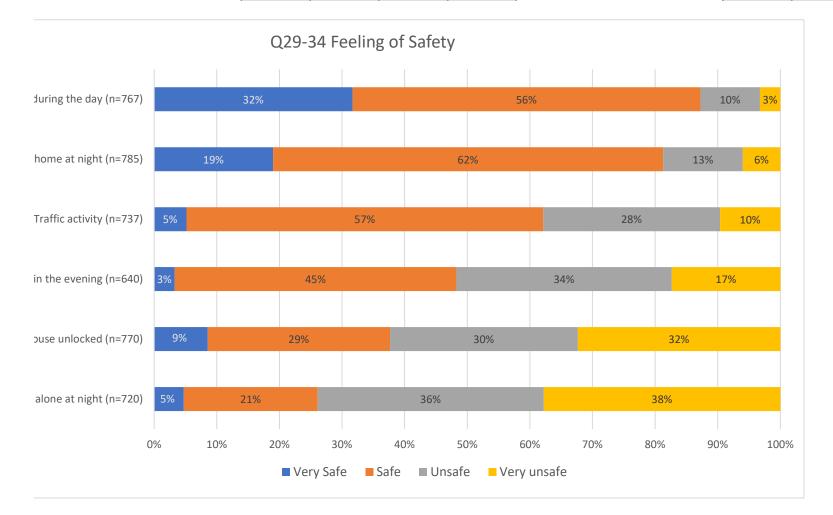

### Q29 How safe is walking alone during the day

|         |             | Frequency | Percent | Valid<br>Percent | Cumulative<br>Percent |
|---------|-------------|-----------|---------|------------------|-----------------------|
| Valid   | Very Safe   | 243       | 30.4    | 31.7             | 31.7                  |
|         | Safe        | 426       | 53.3    | 55.5             | 87.2                  |
|         | Unsafe      | 73        | 9.1     | 9.5              | 96.7                  |
|         | Very unsafe | 25        | 3.1     | 3.3              | 100.0                 |
|         | Total       | 767       | 96.0    | 100.0            |                       |
| Missing | Don't know  | 24        | 3.0     |                  |                       |
|         | 9           | 8         | 1.0     |                  |                       |
|         | Total       | 32        | 4.0     |                  |                       |
| Total   |             | 799       | 100.0   |                  |                       |

### Q30 How safe is walking alone at night

|         |             | Frequency | Percent | Valid<br>Percent | Cumulative<br>Percent |
|---------|-------------|-----------|---------|------------------|-----------------------|
| Valid   | Very Safe   | 34        | 4.3     | 4.7              | 4.7                   |
|         | Safe        | 154       | 19.3    | 21.4             | 26.1                  |
|         | Unsafe      | 260       | 32.5    | 36.1             | 62.2                  |
|         | Very unsafe | 272       | 34.0    | 37.8             | 100.0                 |
|         | Total       | 720       | 90.1    | 100.0            |                       |
| Missing | Don't know  | 68        | 8.5     |                  |                       |
|         | 9           | 11        | 1.4     |                  |                       |
|         | Total       | 79        | 9.9     |                  |                       |
| Total   |             | 799       | 100.0   |                  |                       |

## Q31 How safe is leaving the house unlocked

|         |             | Frequency | Percent | Valid<br>Percent | Cumulative<br>Percent |
|---------|-------------|-----------|---------|------------------|-----------------------|
| Valid   | Very Safe   | 66        | 8.3     | 8.6              | 8.6                   |
|         | Safe        | 224       | 28.0    | 29.1             | 37.7                  |
|         | Unsafe      | 231       | 28.9    | 30.0             | 67.7                  |
|         | Very unsafe | 249       | 31.2    | 32.3             | 100.0                 |
|         | Total       | 770       | 96.4    | 100.0            |                       |
| Missing | Don't know  | 22        | 2.8     |                  |                       |
|         | 9           | 7         | 0.9     |                  |                       |
|         | Total       | 29        | 3.6     |                  |                       |
| Total   |             | 799       | 100.0   |                  |                       |

# Q32 How safe is your home at night

|         |             | Frequency | Percent | Valid<br>Percent | Cumulative<br>Percent |
|---------|-------------|-----------|---------|------------------|-----------------------|
| Valid   | Very Safe   | 149       | 18.6    | 19.0             | 19.0                  |
|         | Safe        | 489       | 61.2    | 62.3             | 81.3                  |
|         | Unsafe      | 100       | 12.5    | 12.7             | 94.0                  |
|         | Very unsafe | 47        | 5.9     | 6.0              | 100.0                 |
|         | Total       | 785       | 98.2    | 100.0            |                       |
| Missing | Don't know  | 6         | 0.8     |                  |                       |
|         | 9           | 8         | 1.0     |                  |                       |
|         | Total       | 14        | 1.8     |                  |                       |
| Total   |             | 799       | 100.0   |                  |                       |

### Q33 How safe is playing outside in the evening

|         |             | Frequency | Percent | Valid<br>Percent | Cumulative<br>Percent |
|---------|-------------|-----------|---------|------------------|-----------------------|
| Valid   | Very Safe   | 21        | 2.6     | 3.3              | 3.3                   |
|         | Safe        | 288       | 36.0    | 45.0             | 48.3                  |
|         | Unsafe      | 220       | 27.5    | 34.4             | 82.7                  |
|         | Very unsafe | 111       | 13.9    | 17.3             | 100.0                 |
|         | Total       | 640       | 80.1    | 100.0            |                       |
| Missing | Don't know  | 119       | 14.9    |                  |                       |
|         | 9           | 40        | 5.0     |                  |                       |
|         | Total       | 159       | 19.9    |                  |                       |
| Total   |             | 799       | 100.0   |                  |                       |

## Q34 How safe is traffic activity

|         |             | Frequency | Percent | Valid<br>Percent | Cumulative<br>Percent |
|---------|-------------|-----------|---------|------------------|-----------------------|
| Valid   | Very Safe   | 38        | 4.8     | 5.2              | 5.2                   |
|         | Safe        | 420       | 52.6    | 57.0             | 62.1                  |
|         | Unsafe      | 208       | 26.0    | 28.2             | 90.4                  |
|         | Very unsafe | 71        | 8.9     | 9.6              | 100.0                 |
|         | Total       | 737       | 92.2    | 100.0            |                       |
| Missing | Don't know  | 36        | 4.5     |                  |                       |
|         | 9           | 26        | 3.3     |                  |                       |
|         | Total       | 62        | 7.8     |                  |                       |
| Total   |             | 799       | 100.0   |                  |                       |