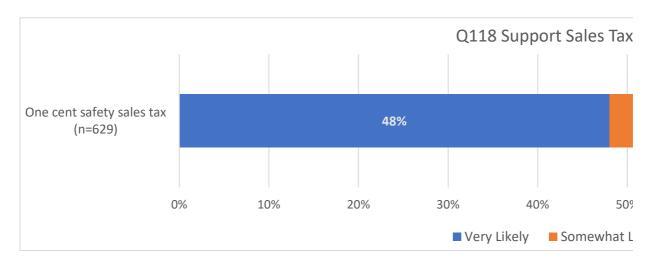

|      |  |
|          |      |  |

|             | Very Likely | Somewhat | Not Likely |
|-------------|-------------|----------|------------|
|             | 48%         | 29%      | 23%        |
| One cent sa |             |          |            |
|             | 0%          | 0%       | 0%         |
|             | 0%          | 0%       | 0%         |
|             | 0%          | 0%       | 0%         |
|             | 0%          | 0%       | 0%         |
|             | 0%          | 0%       | 0%         |
|             | 0%          | 0%       | 0%         |
|             | 0%          | 0%       | 0%         |
|             | 0%          | 0%       | 0%         |
|             | 0%          | 0%       | 0%         |
|             | #REF!       | 0%       | 0%         |







# QD119 Gender

|         |            |           |         | Valid   | Cumulative |
|---------|------------|-----------|---------|---------|------------|
|         |            | Frequency | Percent | Percent | Percent    |
| Valid   | Male       | 300       | 37.5    | 41.3    | 41.3       |
|         | Female     | 425       | 53.2    | 58.5    | 99.9       |
|         | Other      | 1         | 0.1     | 0.1     | 100.0      |
|         | Total      | 726       | 90.9    | 100.0   |            |
| Missing | 9          | 36        | 4.5     |         |            |
|         | Prefer Not | 37        | 4.6     |         |            |
|         | to Answer  |           |         |         |            |
|         | Total      | 73        | 9.1     |         |            |
| Total